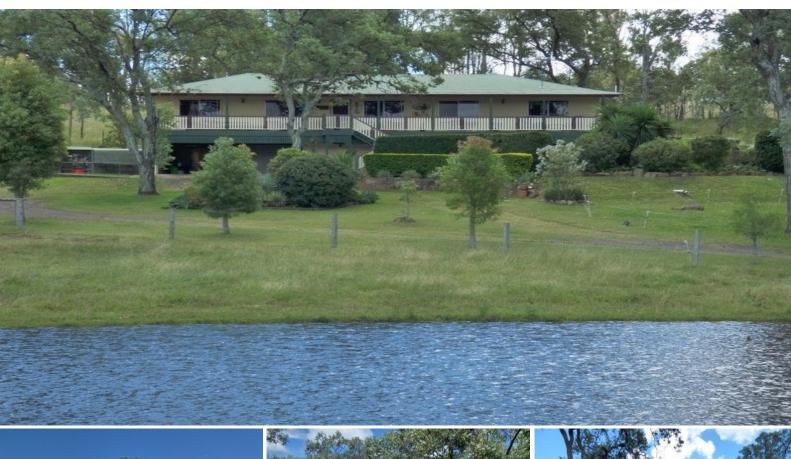

i 20234.2821 m2

29 Milbong Road BOONAH, QLD

These opportunities only come along every so often.

If you are looking for some space this dual level family home has miles of room for the large family. There is a nice array of sheds, plenty of stock & domestic water from rain water tanks, dam & equipped bore. Situated on just under 5 acres it is only 20km from Yamanto & 10 minutes to Boonah. Lots of space with 4 b/rooms good size living areas, big rumpus/family room & full length veranda. This is a genuine family home & a credit to the owners. Outside are stables, sheds, chook pen & dog run. So many extras include 1.6 kw solar system, solar hot water & 3 phase power. So much to like about this property & we recommend your prompt inspection to avoid disappointment. \$559,000