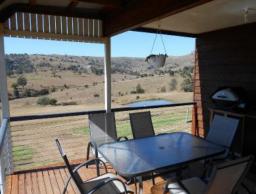

## Highset Home with Amazing Views

Is it an amazing view with cleared 35 acres, 5 minutes to town and no power bill that you are looking for? A high set 4 bedroom home with a full length verandah has magic 270 degree views day or night!. Polished timber floors in the living areas, new kitchen, ensuite, walk in robe and air-conditioned rooms are just some of the features. A 4kw solar power system is fitted to the house and easily covers your power usage. Undercover parking for up to 5 vehicles. Rain water is collected from the house and shed with 3 ? 5000gal tanks connected. The shed is 12 X 6 m with a lockable workshop, 3m awning and power connected.