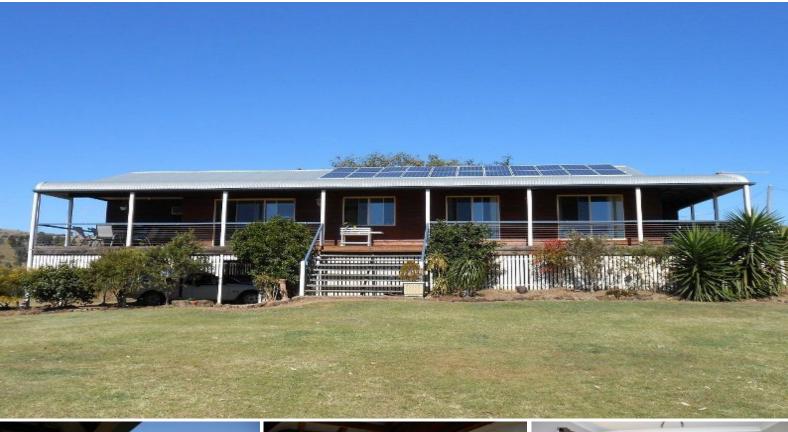

## Highset Home with Amazing Views

Is it an amazing view with cleared 35 acres, 5 minutes to town and no power bill that you are looking for? A high set 4 bedroom home with a full length verandah has magic 270 degree views day or night!. Polished timber floors in the living areas, new kitchen, ensuite, walk in robe and air-conditioned rooms are just some of the features. A 4kw solar power system is fitted to the house and easily covers your power usage. Undercover parking for up to 5 vehicles. Rain water is collected from the house and shed with 3 ? 5000gal tanks connected. The shed is 12 X 6 m with a lockable workshop, 3m awning and power connected.