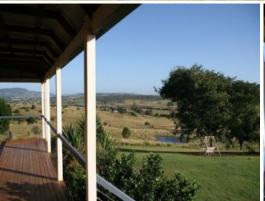

## Highset Home with Amazing Views

Is it an amazing view with cleared 35 acres, 5 minutes to town and no power bill that you are looking for? A high set 4 bedroom home with a full length verandah has magic 270 degree views day or night!. Polished timber floors in the living areas, new kitchen, ensuite, walk in robe and air-conditioned rooms are just some of the features. A 4kw solar power system is fitted to the house and easily covers your power usage. Undercover parking for up to 5 vehicles. Rain water is collected from the house and shed with 3 ? 5000gal tanks connected. The shed is 12 X 6 m with a lockable workshop, 3m awning and power connected.