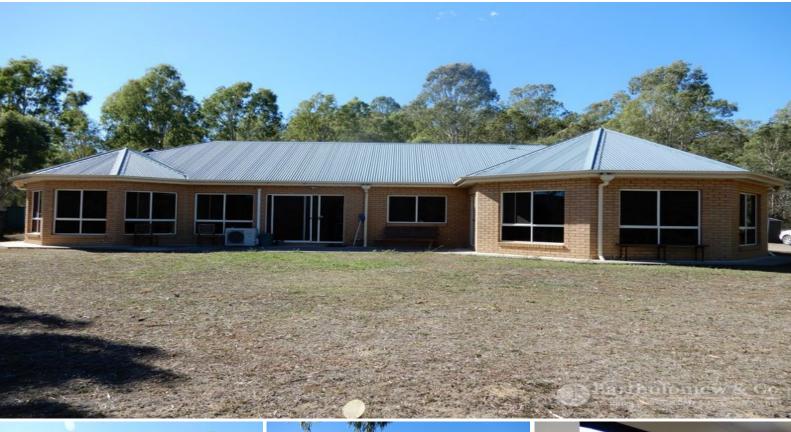

## Do be quick as this property is priced to sell.

Do be quick as this property is priced to sell. Privacy assured on this elevated 5.8 acre block. Modern Low set 4 bedroom Brick home with large ensuite. All bedrooms have carpet & built-in wardrobes. Main has ensuite & air con. Large family/dining room. Separate lounge area with split system air con. Double lock up garage. Interesting block with mountain views. 5kw solar on roof also solar hot water system. Just 5 mins south of Boonah. Rainwater tank and dam. Wallaces Creek runs through property. (Seasonal) Easy drive to Maroon Dam and Lake Moogerah which are major fishing & boating destinations. Relax when it rains on this high & dry land.