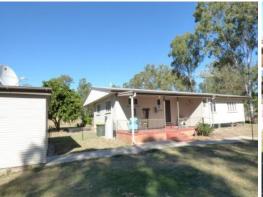

## Your Own Piece Of Paradise.

A great property with plenty of potential. Located approx. 5 minutes from Aratula this property boasts plenty of features such as 28 acres of good useable country with approx. 5 acres of creek flats and good creek frontage to the Warrill Creek with some lovely swimming holes. A very comfortable lowset 4 bedroom timber home is present which has had a recent reno to the kitchen and bathrooms with new plumbing and electricals just to name a few. Household water is supplied by stainless steel rainwater tanks and stock and domestic water is supplied by a bore and 3 dams. There is a 1 car garage with numerous old farm sheds and a set of steel stockyards with loading ramp. A very tidy property which is sure to tick a few boxes.