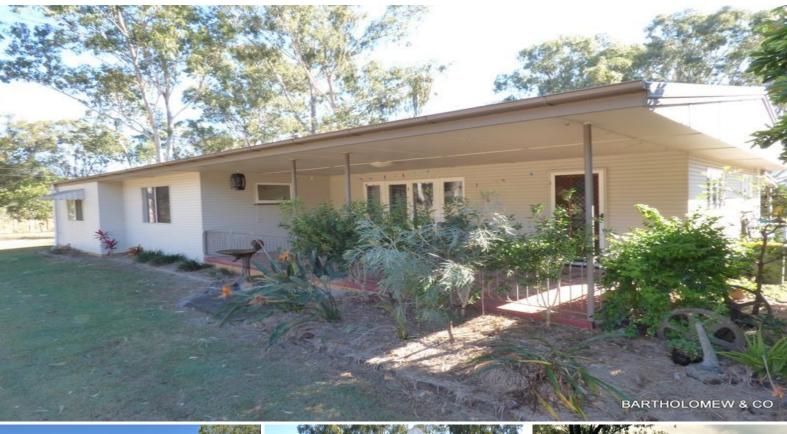

## Your Own Piece Of Paradise.

A great property with plenty of potential. Located approx. 5 minutes from Aratula this property boasts plenty of features such as 28 acres of good useable country with approx. 5 acres of creek flats and good creek frontage to the Warrill Creek with some lovely swimming holes. A very comfortable lowset 4 bedroom timber home is present which has had a recent reno to the kitchen and bathrooms with new plumbing and electricals just to name a few. Household water is supplied by stainless steel rainwater tanks and stock and domestic water is supplied by a bore and 3 dams. There is a 1 car garage with numerous old farm sheds and a set of steel stockyards with loading ramp. A very tidy property which is sure to tick a few boxes.