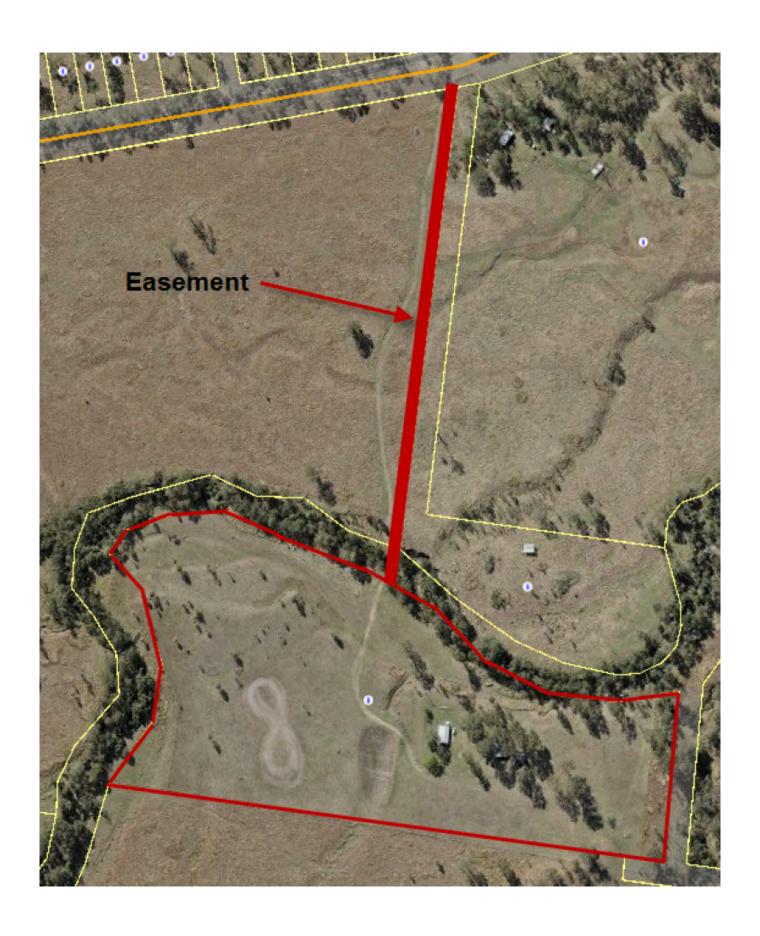

## A Private Getaway

Auction: Friday 18th August 2017 Auction to be held onsite

Time: 10:30 am

A beautiful property located in the heart of the picturesque Scenic Rim. With views through to the surrounding mountain ranges and a very useable 23.22 Acres (Approximately). This property presents itself for an ideal weekender/lifestyle change with a 2 bedroom 2 bathroom lowset hardi board home, 2 large colourbond sheds, bore, creek and water is supplied via rain water tank for the house. Situated only a short drive to Lake Moogerah and Aratula, 20 minutes\* to Boonah and 1 hour 15 minutes\* to Brisbane. Many National Parks are only a short drive away for the keen hiking enthusiasts. Contact Bartholomew & Co Real Estate Agent for further details or inspections.