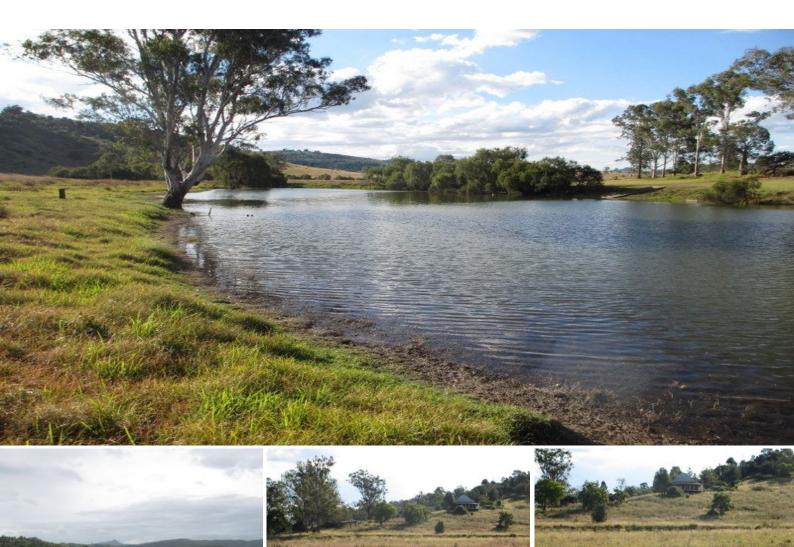

Parcel 1 Comprises 30.64 hectares (75.7 acres). Good shed. Mixture of scrub soil grazing with approx. 15 acres creek flat .having direct frontage to Teviot Brook. Power to property. Good views. Choice of building sites. Various old buildings.

Parcel 2. Comprises 28.26 ha (69.8 acres). Predominantly scrub soil grazing land. Stock water dam. Power close by. Great views. Good choice of building sites. This is a rare opportunity to choose between 2 excellent parcels of land. They are located approx. 10 minutes drive from Boonah on the popular north side. Gold Coast & Brisbane are little more than one hour's travel. The blocks are adjoining, with both parcels offering excellent views from