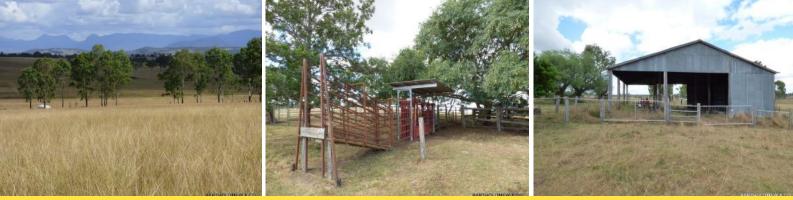

## Great 40 Acre Northside Location

A beaut 41.98 acres with bitumen road frontage and lovely views, located 5 minutes to Kalbar and approx. 25 minutes to Ipswich. A solid 3 bedroom timber home, with numerous old farm sheds in good condition including an old dairy, 3 phase power is also connected, a large hay shed/machinery shed and a steel car garage. A set of steel cattle yards with ramp and crush is present, several internal paddocks and an unequipped bore. A very neat and tidy property, contact agent for further details.