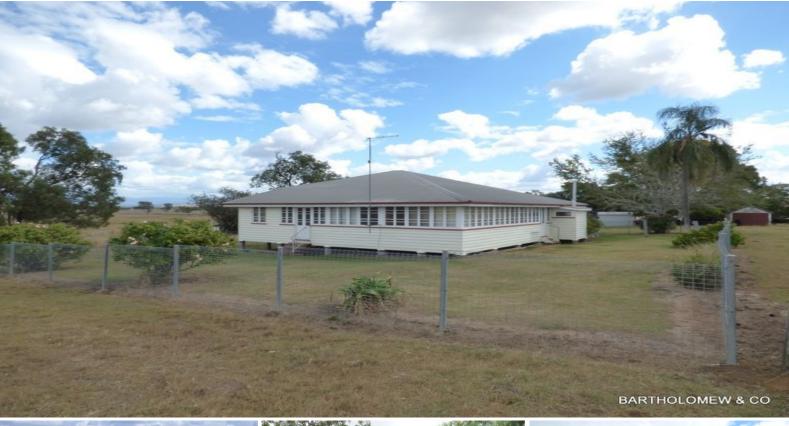

## Great 40 Acre Northside Location

A beaut 41.98 acres with bitumen road frontage and lovely views, located 5 minutes to Kalbar and approx. 25 minutes to Ipswich. A solid 3 bedroom timber home, with numerous old farm sheds in good condition including an old dairy, 3 phase power is also connected, a large hay shed/machinery shed and a steel car garage. A set of steel cattle yards with ramp and crush is present, several internal paddocks and an unequipped bore. A very neat and tidy property, contact agent for further details.