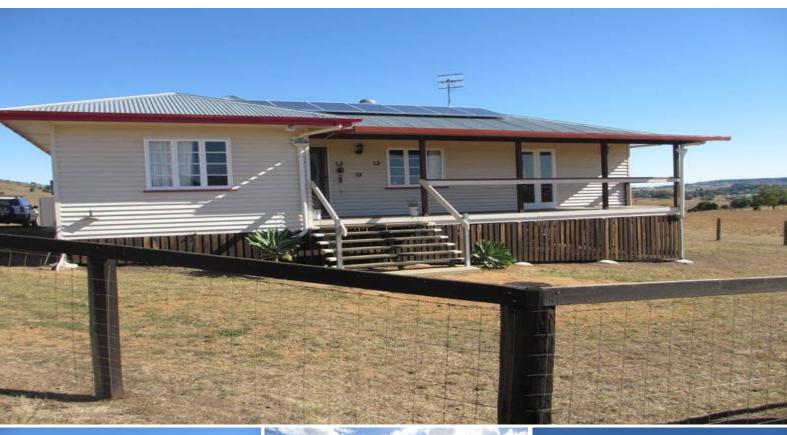

## 26 Milford Middle Road MILFORD, QLD

## As good as it gets

This top quality 10 acre scrub soil block located a short drive from Boonah is presided over by a very tidy mid set timber home. The home has 4 b/rooms, kitchen/dining, lounge, 2 bathrooms & front & back verandas. A large c/bond shed has 2 lock up bays & concrete floor with power connected. Domestic water is provided from 2 poly tanks & town water connection. The house yard is securely fenced & there are several internal paddocks. There are nice views on offer. Ideal for a little horse property being so close to town. \$459,000