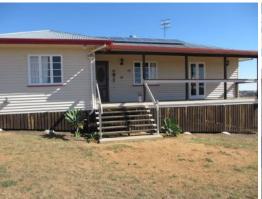

## 26 Milford Middle Road MILFORD, QLD

## As good as it gets

This top quality 10 acre scrub soil block located a short drive from Boonah is presided over by a very tidy mid set timber home. The home has 4 b/rooms, kitchen/dining, lounge, 2 bathrooms & front & back verandas. A large c/bond shed has 2 lock up bays & concrete floor with power connected. Domestic water is provided from 2 poly tanks & town water connection. The house yard is securely fenced & there are several internal paddocks. There are nice views on offer. Ideal for a little horse property being so close to town. \$459,000