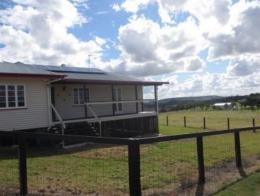

## 26 Milford Middle Road MILFORD, QLD

## As good as it gets

This top quality 10 acre scrub soil block located a short drive from Boonah is presided over by a very tidy mid set timber home. The home has 4 b/rooms, kitchen/dining, lounge, 2 bathrooms & front & back verandas. A large c/bond shed has 2 lock up bays & concrete floor with power connected. Domestic water is provided from 2 poly tanks & town water connection. The house yard is securely fenced & there are several internal paddocks. There are nice views on offer. Ideal for a little horse property being so close to town. \$459,000