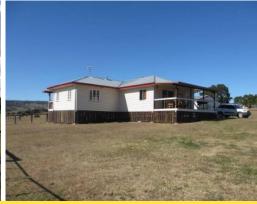

## 26 Milford Middle Road MILFORD, QLD

## As good as it gets

This top quality 10 acre scrub soil block located a short drive from Boonah is presided over by a very tidy mid set timber home. The home has 4 b/rooms, kitchen/dining, lounge, 2 bathrooms & front & back verandas. A large c/bond shed has 2 lock up bays & concrete floor with power connected. Domestic water is provided from 2 poly tanks & town water connection. The house yard is securely fenced & there are several internal paddocks. There are nice views on offer. Ideal for a little horse property being so close to town. \$459,000