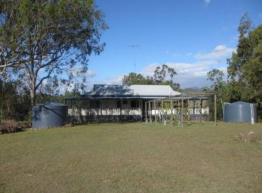

## An exciting listing. Become self sufficient.

Almost 100 acres of usable land with a creek frontage. A 3 b/room colonial style home is surrounded by verandas on all sides. It has a modern kitchen ,open plan dining lounge, ensuite & walk in robe to the main b/room. The property is run from solar power & there is a gas stove & wood heater for convenience & comfort. The home is secluded however very easy to get to & offers discreet mountain views. A 12 x 6 metre c/bond shed has lockable sections & there are several poly rain water tanks for domestic water. All the improvements stand in a fully fenced house yard with a multitude of trees.. Fencing is good with several internal paddocks. There is a small set of stock yards. Stock water is from the creek, 2 dams & 2 bores. A farm storage shed is also in existence. A very unique property & not a million miles from anywhere. Currently conducted as a? holiday let?. Offers over \$600,000