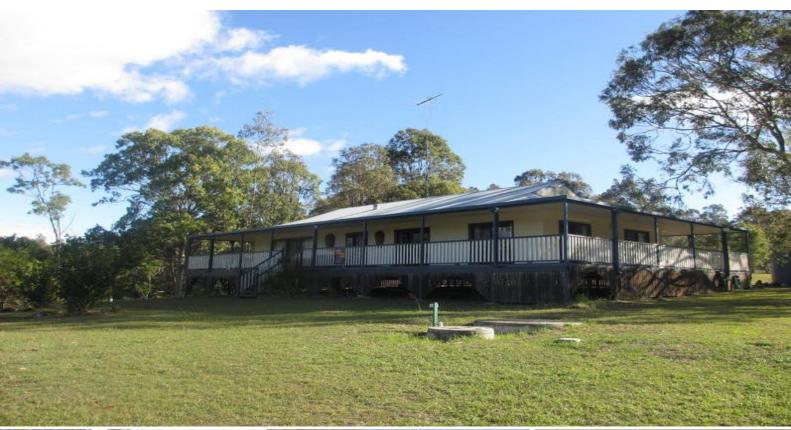

## An exciting listing. Become self sufficient.

Almost 100 acres of usable land with a creek frontage. A 3 b/room colonial style home is surrounded by verandas on all sides. It has a modern kitchen ,open plan dining lounge, ensuite & walk in robe to the main b/room. The property is run from solar power & there is a gas stove & wood heater for convenience & comfort. The home is secluded however very easy to get to & offers discreet mountain views. A 12 x 6 metre c/bond shed has lockable sections & there are several poly rain water tanks for domestic water. All the improvements stand in a fully fenced house yard with a multitude of trees.. Fencing is good with several internal paddocks. There is a small set of stock yards. Stock water is from the creek, 2 dams & 2 bores. A farm storage shed is also in existence. A very unique property & not a million miles from anywhere. Currently conducted as a? holiday let?. Offers over \$600,000