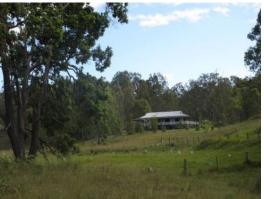

## An exciting listing. Become self sufficient.

Almost 100 acres of usable land with a creek frontage. A 3 b/room colonial style home is surrounded by verandas on all sides. It has a modern kitchen ,open plan dining lounge, ensuite & walk in robe to the main b/room. The property is run from solar power & there is a gas stove & wood heater for convenience & comfort. The home is secluded however very easy to get to & offers discreet mountain views. A 12 x 6 metre c/bond shed has lockable sections & there are several poly rain water tanks for domestic water. All the improvements stand in a fully fenced house yard with a multitude of trees.. Fencing is good with several internal paddocks. There is a small set of stock yards. Stock water is from the creek, 2 dams & 2 bores. A farm storage shed is also in existence. A very unique property & not a million miles from anywhere. Currently conducted as a? holiday let?. Offers over \$600,000