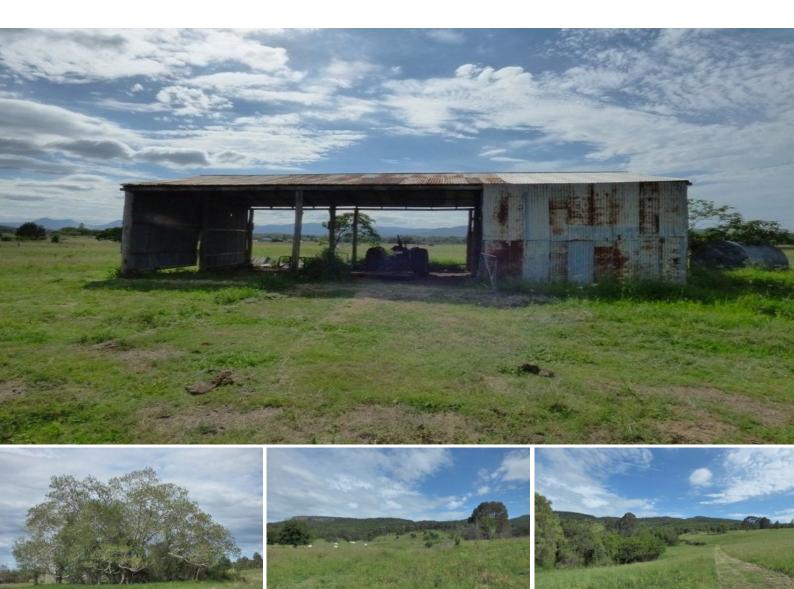

## Great Block Reduced for a Quick Sale

Rising from a long road frontage across land that has previously been cultivated is 136 acres of rich scrub soil. There is a choice of building sites which offer outstanding views. The property is watered from a dam and there is also an unequipped bore. Power is connected. A hay shed plus an old dairy building are in existence. A good balance of land with still some areas of natural scrub along with portions which could be returned to cultivation. This property is ideally located being central to Boonah, Kalbar & Lake Moogerah. Access to major centres is a breeze. Fairly & squarely priced. \$539,000