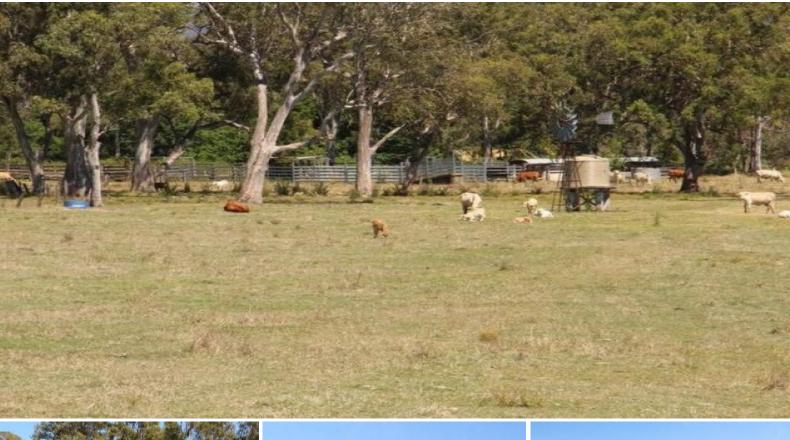

## Family Partnership is Moving on

380 acre property "Kargorum", approx. 3 mins from Beaudesert, is being offered for sale for the first time since 1942.

- ? 153.9ha (380 acres) in 4 titles
- ? Made up of mostly fertile Blue Gum flats with areas of rolling hills
- ? Great building sites, taking in the rural and mountain views
- ? Currently run as part of a cattle operation
- ? Over 40 ha (100 acres) previously cultivated
- ? 2 bores equipped with windmills
- ? 3 Paddocks, + 1 holding paddock
- ? Timber and steel cattle yard
- ? Approx. 1 hr Brisbane & Gold Coast