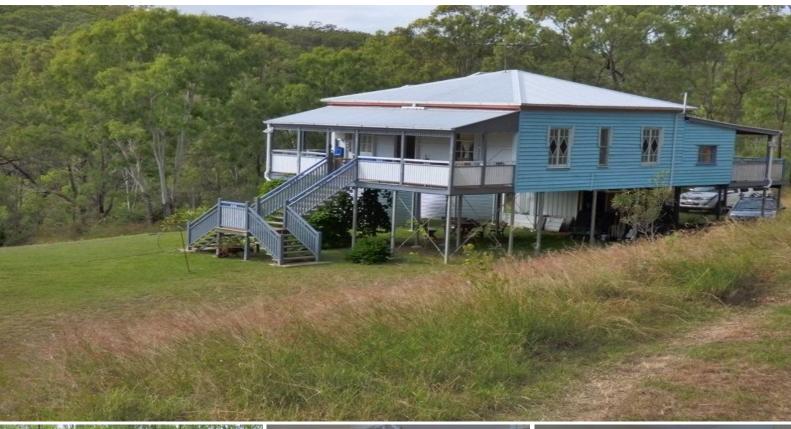

1919 Boonah Rathdowney Road BOONAH, QLD

i 40468.56 m2

## Owner Says Sell

A unique 10 acre property with a nice 2 bedroom + Sleepout cottage within a stones throw of Maroon Dam and only 15 minutes south from Boonah with many National Parks nearby. Ideal for a weekend getaway with its own tranquil rock bottom creek running through the property, a colorbond shed, rain water tanks, solar power, equipped bore and room for car accommodation under the house. The property has good main road access with power and telephone. The house was established on this site approximately 5 years ago and has new roofing, wiring, plumbing and gas. This type of property in this proximity to Lake Maroon rarely become available so don't miss out!