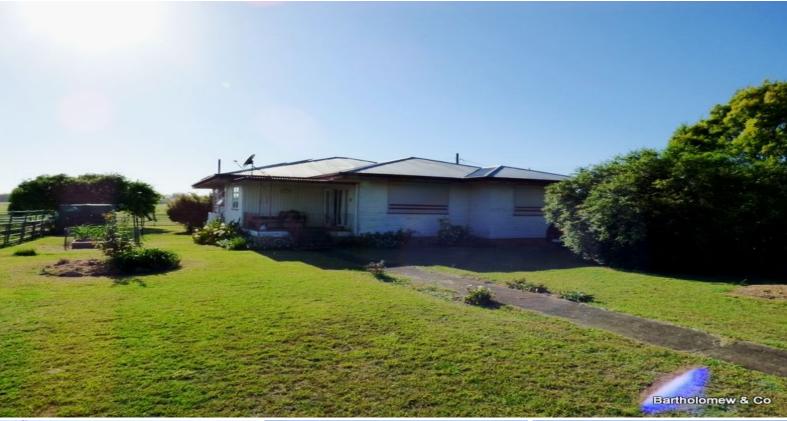

787 Rosevale Road ROSEVALE, QLD

**4** 

i 335889.083 m2

A good solid timber home has 4 b/rooms plus roomy living areas. Solar hot water & solar panels feeding into the grid will keep the bills down.

There are near new steel stock yards & steel horse yards. Other buildings include a large old style hay shed, metal shed with power connected for work shop chemical storage plus other farm sheds. There is a long frontage to Bremer River as well as "billabong" type water holes