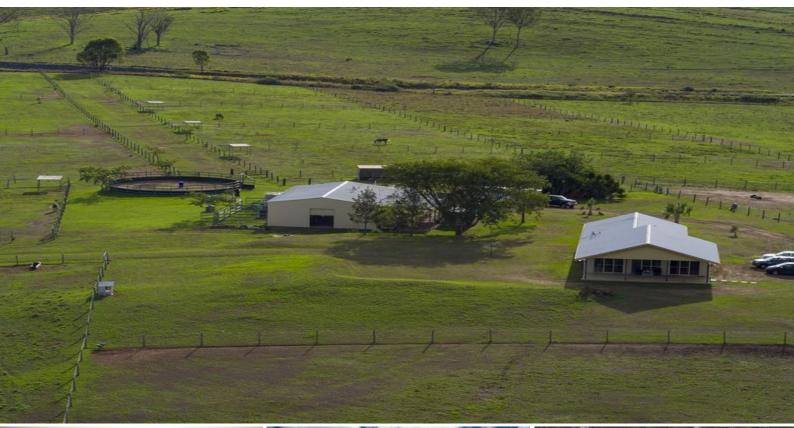

## OWNERS MOVING ON ? PROPERTY MUST BE SOLD!

NOTE - AUCTION DATE HAS CHANGED TO THE 11TH APRIL 2019 AUCTION ONSITE - 12:00PM - 319 ROUND MOUNTAIN ROAD, LARAVALE Q 4285

124 Acres only 10 minutes from Beaudesert. Situated in the picturesque Laravale area, this very productive horse property oozes potential with plenty of room for expansion. The 3 bedroom Franklin home, built in 2009, overlooks the pasture. A large shed with stables and living quarters complements the property. There are numerous day yards and shelters along with a set of cattle yards. The large dam supplies ample water for stock, as well as 7 hydrants for irrigation purposes. Perfectly located within close proximity to Beaudesert Racecourse and only minutes away from a well known Equine Vet / Reproduction Specialist. Don't sit on your hands on this one!