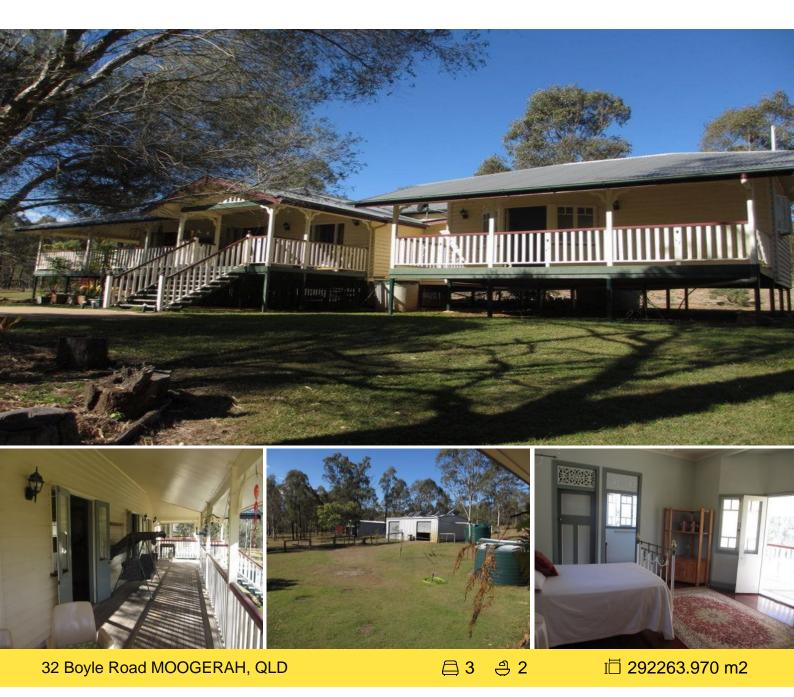

## This should appeal. A lovely Qld style home on 72 acres.

Become self sufficient with the % k/w solar power system with back up generator supplying your power & adequate rain water tanks collecting your water. Enough land to carry some horses or a few head of cattle with the balance being natural bushland. A large dam supplies stock & garden water. A huge 12 x 9 metre metal shed with concrete floor & roller doors is complimented with a smaller  $6 \times 9$  m shed. Suit the busy commuter as it only a couple of minutes drive to the highway. Squarely priced at \$525,000