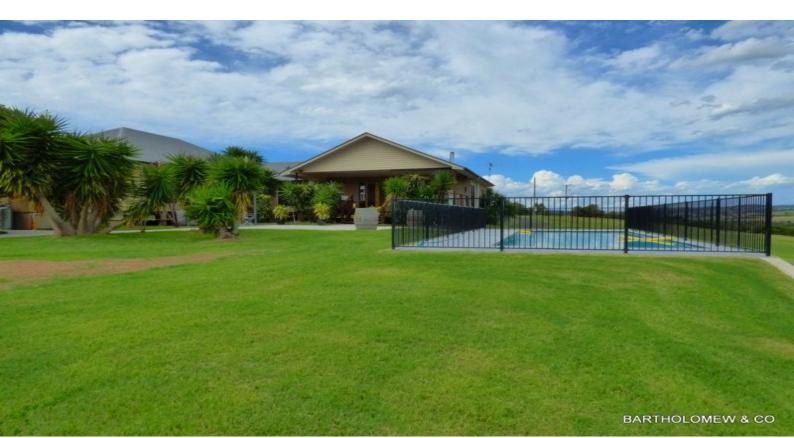

## Try and find better

Right from the time you drive through the post and rail entry along the bitumen driveway you can see no expense has been spared in establishing this property. Taking pride of place on the choice 40 acre block is a large 4 bedroom home with features such as high ceilings, polished floors, excellent kitchen with stone bench tops, walk in pantry and dishwasher. A generous open plan lounge opens through bi-fold doors onto a large rear verandah. Main bedroom boasts a large open ensuite, large walk in robe and access to a separate verandah. The home has air-conditioning, wood fire and the recent addition of a beaut in-ground saltwater pool. Water is a feature with a new 200,000L rhino galvanised water tank as well as ample rainwater storage collected from the house. Roadvale rural water is connected and there is a large dam. The land is choice scrub country and has been spilt into 6 internal paddocks which has been used for horses but will still suit the cattleman. There is a 20m x 12m shed with power connected and has 4 stables as well as workshop. All in all you will struggle to find a better presented property and in a better location. We recommend you put this one on your list to inspect.