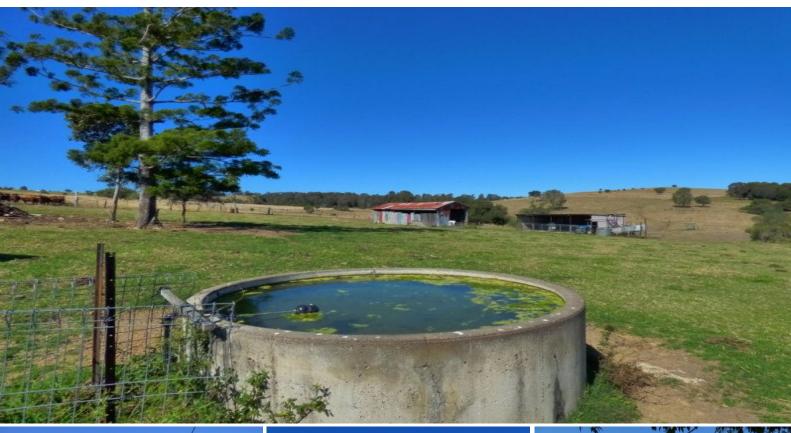

## Try and find a nicer block

Located on the northern side of Boonah in the heart of some of the best scrub country is this elevated 40 acre property. Improved with a tidy lowset 3 bedroom brick home features include double garage with room for workshop, wood heater and rear patio to take in the views. Below the house is a self contained demountable perfect for the in-laws. The block is split into 7 internal paddocks and is serviced by a solid set of stock yards. There is a machinery shed, hay shed, workshop and various other outbuildings. Watered by tanks, Roadvale rural water and small dam, this is the complete package. Priced right at \$649000.