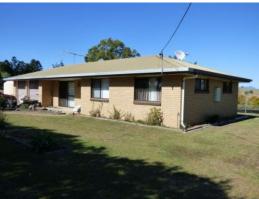

## Try and find a nicer block

Located on the northern side of Boonah in the heart of some of the best scrub country is this elevated 40 acre property. Improved with a tidy lowset 3 bedroom brick home features include double garage with room for workshop, wood heater and rear patio to take in the views. Below the house is a self contained demountable perfect for the in-laws. The block is split into 7 internal paddocks and is serviced by a solid set of stock yards. There is a machinery shed, hay shed, workshop and various other outbuildings. Watered by tanks, Roadvale rural water and small dam, this is the complete package. Priced right at \$649000.