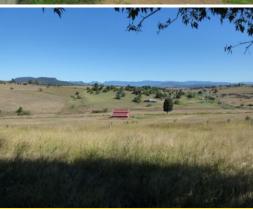

## Try and find a nicer block

Located on the northern side of Boonah in the heart of some of the best scrub country is this elevated 40 acre property. Improved with a tidy lowset 3 bedroom brick home features include double garage with room for workshop, wood heater and rear patio to take in the views. Below the house is a self contained demountable perfect for the in-laws. The block is split into 7 internal paddocks and is serviced by a solid set of stock yards. There is a machinery shed, hay shed, workshop and various other outbuildings. Watered by tanks, Roadvale rural water and small dam, this is the complete package. Priced right at \$649000.