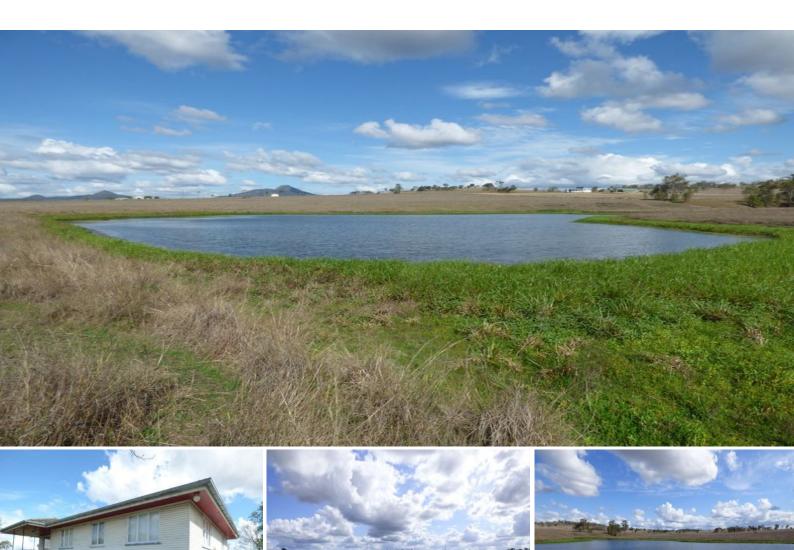

## ?Potential Potential Potential?

AUCTION - 1st December 2018 - Onsite 13 Grounds Road, Peak Crossing Q 4306

A property of this nature in this location is a rare find, a prime position on the fringe of the country town of Peak Crossing. A solid 4 bedroom timber home on 98.86 acres of good quality land on 2 titles with possible potential for boundary re-alignment. (Subject to Local Government approval). The property has good road frontage with 3 separate road frontages, town water available, large dam for stock water, good useable country (well cleared), many great building sites with exceptional views and power is very handy. It is an easy commute to Amberley Air Base, Ipswich and City destinations. There is a number of various old style outbuildings & basic stock yards. Inspections by appointment, contact agent for further details.