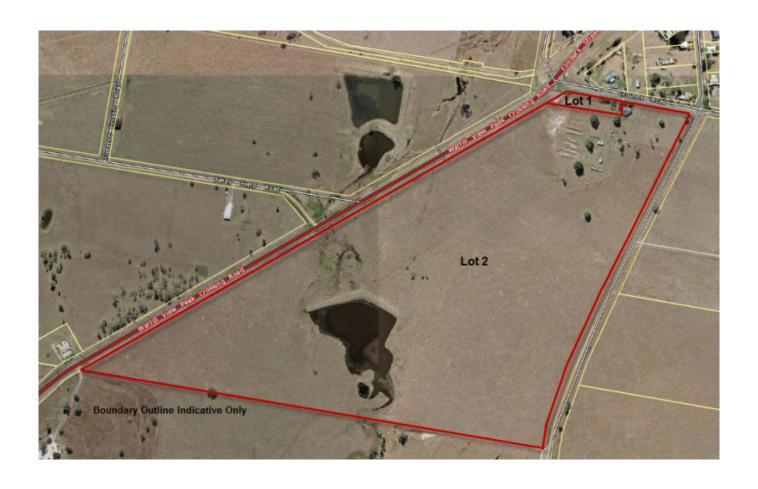

## ?Potential Potential Potential?

AUCTION - 1st December 2018 - Onsite 13 Grounds Road, Peak Crossing Q 4306

A property of this nature in this location is a rare find, a prime position on the fringe of the country town of Peak Crossing. A solid 4 bedroom timber home on 98.86 acres of good quality land on 2 titles with possible potential for boundary re-alignment. (Subject to Local Government approval). The property has good road frontage with 3 separate road frontages, town water available, large dam for stock water, good useable country (well cleared), many great building sites with exceptional views and power is very handy. It is an easy commute to Amberley Air Base, Ipswich and City destinations. There is a number of various old style outbuildings & basic stock yards. Inspections by appointment, contact agent for further details.