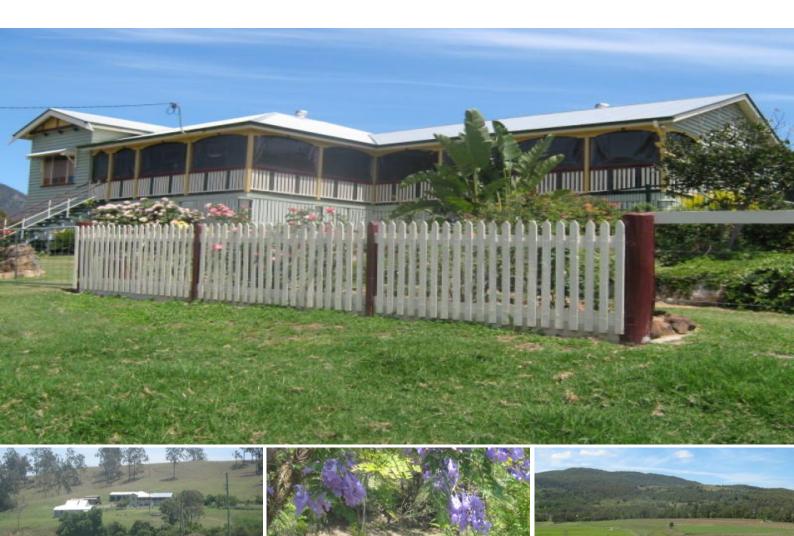

## Genuine farm featuring a top class refurbished Qld style home.

Properties such as this are rarely offered for sale! avail yourself of the opportunity to inspect.

241 acre property nestled in the heart of the renowned Fassifern Valley.

241 acre property nestled in the heart of the renowned Fassifern Valley

minutes to Boonah & Kalbar.

approx. 30 acres of cultivation

sheltered forest soil grazing

suitable for both horses & cattle.

Water is a feature with creek frontage [60 meg. Alloc]. equipped well pumping through u/ground main & hydrants

2 dams.

magnificent timber home

garden setting surrounded by fruit & ornamental trees

a multitude of roses.

4 b/rooms,

**Price:** \$1,650,000.00

Property Type: Rural