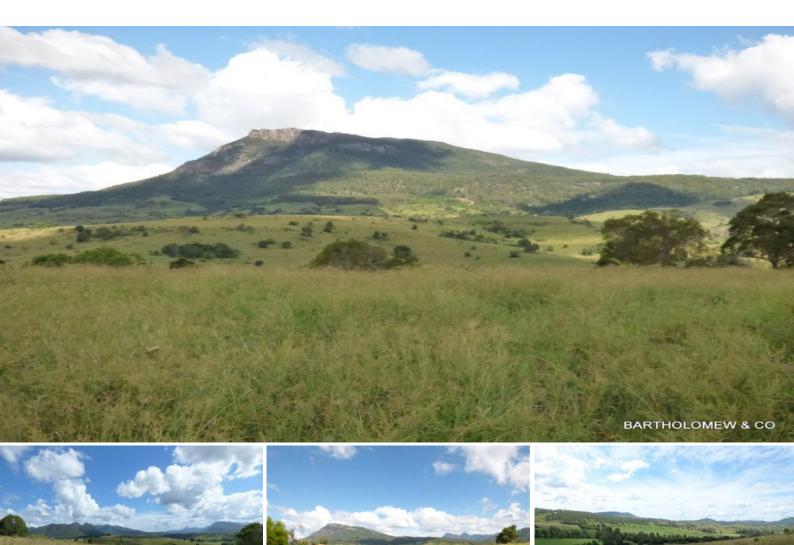

## 4/ Boonah Rathdowney Road MAROON, QLD

## Spectacular 360 Degree Views

Definitely one of the best 44 acre properties you will find. Located only 20 minutes drive South of Boonah in one of the most picturesque areas in the Scenic Rim. The property is fully fenced with a dam for stock water, bitumen road frontage and only a short drive to Lake Maroon for all your water sport activities. There are also many National Parks right on your doorstep to explore. An inspection will impress and priced to sell at \$349000.