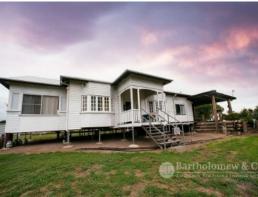

## An outstanding property!

Here is your chance to capitalize on someone else's hard work. Sitting in pride of place is this lovely Qld'r that has been sited to take advantage of the expansive views. The home features 3 large bedrooms, open plan living and dining, formal lounge with bay window, large kitchen with stone bench tops and gas stove. There is air-con to 2 bedrooms as well as 2 air-cons to the large living space. Polished timber floors as well as high ceilings are a real feature and the fireplace will give you comfort in the cooler months. If entertaining is your thing then the huge outdoor area will impress, flowing from the living rooms and offering exceptional mountain views. The house is serviced by a 110,000 Litre rainwater tank. A rustic studio is in place should you wish to explore your creative side or could be used as a home office. A demount-able complete with beaut front verandah would make for great guest accommodation. A large shed exists and has room for expansion if needed on the large hard stand area. The 127 acres is all usable with some excellent creek flats and is watered by 5 dams, gully and frontage to Waroolba Creek. For the green thumb there is established gardens as well as approx. 22 pecan nut trees. This is a superb property just waiting for the new owner to take to the next level and we urge your inspection