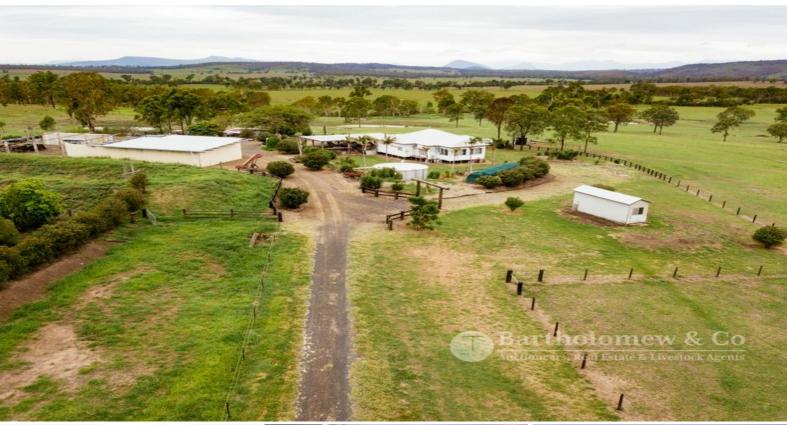

## An outstanding property!

Here is your chance to capitalize on someone else's hard work. Sitting in pride of place is this lovely Qld'r that has been sited to take advantage of the expansive views. The home features 3 large bedrooms, open plan living and dining, formal lounge with bay window, large kitchen with stone bench tops and gas stove. There is air-con to 2 bedrooms as well as 2 air-cons to the large living space. Polished timber floors as well as high ceilings are a real feature and the fireplace will give you comfort in the cooler months. If entertaining is your thing then the huge outdoor area will impress, flowing from the living rooms and offering exceptional mountain views. The house is serviced by a 110,000 Litre rainwater tank. A rustic studio is in place should you wish to explore your creative side or could be used as a home office. A demount-able complete with beaut front verandah would make for great guest accommodation. A large shed exists and has room for expansion if needed on the large hard stand area. The 127 acres is all usable with some excellent creek flats and is watered by 5 dams, gully and frontage to Waroolba Creek. For the green thumb there is established gardens as well as approx. 22 pecan nut trees. This is a superb property just waiting for the new owner to take to the next level and we urge your inspection