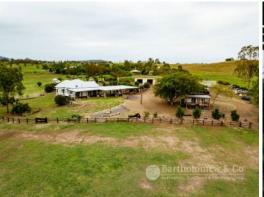

## An outstanding property!

Here is your chance to capitalize on someone else's hard work. Sitting in pride of place is this lovely Qld'r that has been sited to take advantage of the expansive views. The home features 3 large bedrooms, open plan living and dining, formal lounge with bay window, large kitchen with stone bench tops and gas stove. There is air-con to 2 bedrooms as well as 2 air-cons to the large living space. Polished timber floors as well as high ceilings are a real feature and the fireplace will give you comfort in the cooler months. If entertaining is your thing then the huge outdoor area will impress, flowing from the living rooms and offering exceptional mountain views. The house is serviced by a 110,000 Litre rainwater tank. A rustic studio is in place should you wish to explore your creative side or could be used as a home office. A demount-able complete with beaut front verandah would make for great guest accommodation. A large shed exists and has room for expansion if needed on the large hard stand area. The 127 acres is all usable with some excellent creek flats and is watered by 5 dams, gully and frontage to Waroolba Creek. For the green thumb there is established gardens as well as approx. 22 pecan nut trees. This is a superb property just waiting for the new owner to take to the next level and we urge your inspection