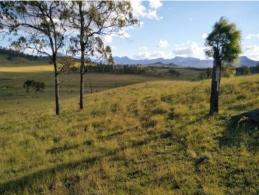

## Not often does bare country become available in the Tarome area.

This property is a blank canvas and consists of 36.14 ha (89.96 acres) of flood free, flat, undulating and hilly country.

Numerous building sites provide tranquil views to the north overlooking what is undoubtably the Fassifern district's best small intensive cropping country and to the south there are panoramic views of local mountains and the Great Dividing Range.