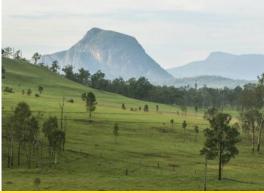

## Not often does bare country become available in the Tarome area.

This property is a blank canvas and consists of 36.14 ha (89.96 acres) of flood free, flat, undulating and hilly country.

Numerous building sites provide tranquil views to the north overlooking what is undoubtably the Fassifern district's best small intensive cropping country and to the south there are panoramic views of local mountains and the Great Dividing Range.