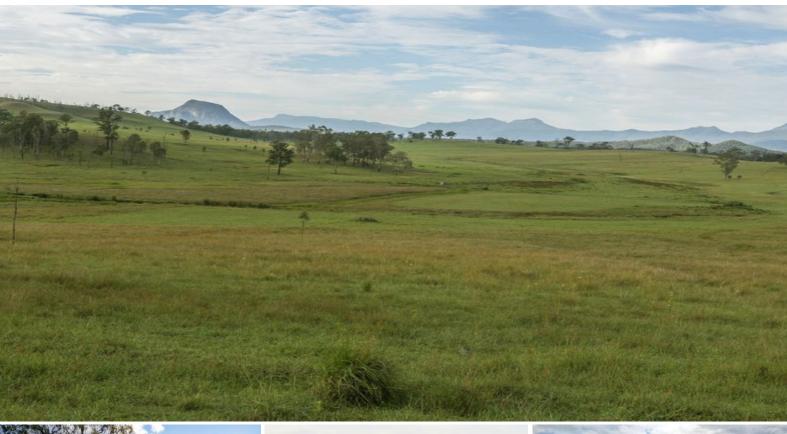

## Not often does bare country become available in the Tarome area.

This property is a blank canvas and consists of 36.14 ha (89.96 acres) of flood free, flat, undulating and hilly country.

Numerous building sites provide tranquil views to the north overlooking what is undoubtably the Fassifern district's best small intensive cropping country and to the south there are panoramic views of local mountains and the Great Dividing Range.

Carrying capacity has comfortably been 25 head.

A waterway and plenty of waterholes run through the centre of the property.

A small quarry will provide enough gravel for any roads you need to construct on the property. Price plus GST if applicable.