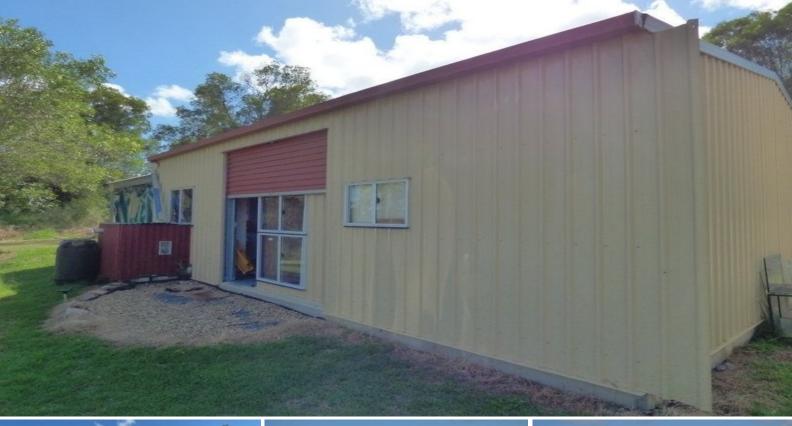

## Price reduction! Privacy Assured. Only minutes from Lake Moogerah

Only minutes from Lake Moogerah and a short drive from Boonah you will find this elevated 40 acre property. Have as the perfect weekender or develop and build your dream home the hard work has been done. A solid colourbond shed (8m x 9m) is partly lined, has wood heater, power connected and 4m awning. Views are exceptional don't miss this at only \$299000 it is priced to meet the market.