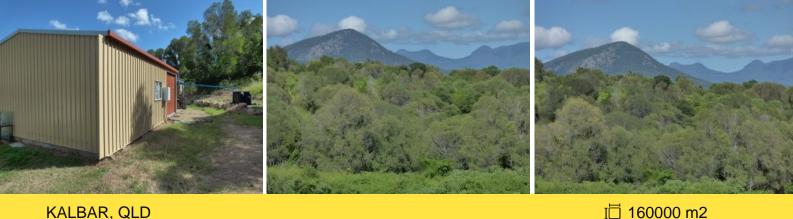

## Price reduction! Privacy Assured. Only minutes from Lake Moogerah

Only minutes from Lake Moogerah and a short drive from Boonah you will find this elevated 40 acre property. Have as the perfect weekender or develop and build your dream home the hard work has been done. A solid colourbond shed (8m x 9m) is partly lined, has wood heater, power connected and 4m awning. Views are exceptional don't miss this at only \$299000 it is priced to meet the market.