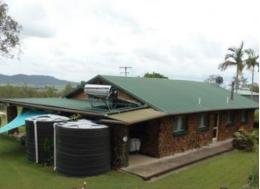

## A Country Escape

Try and find another like this. Located on 180 undulating acres is "Shirl's Place" A country retreat located in Rosevale. The fully fenced property on two titles is re-zoned to HOST FARM and is situated in a commanding elevated position, offering views along the magnificent Scenic Rim to Cunningham's Gap and beyond. Overlooking the Scenic Rim in the Bremer Valley, this beautiful solid stone/timber house plus a 3 Bedroom Country Cottage is a must see. The main house has been built from local stone and timber with cathedral ceiling, open style living area with great kitchen and ESSI combustion stove which keeps the house warm on those chilly nights. The 3 bedroom Queensland federation style Cottage, could be utilised as a B&B or could just make great guest accommodation for the visitors! Other improvements include:-