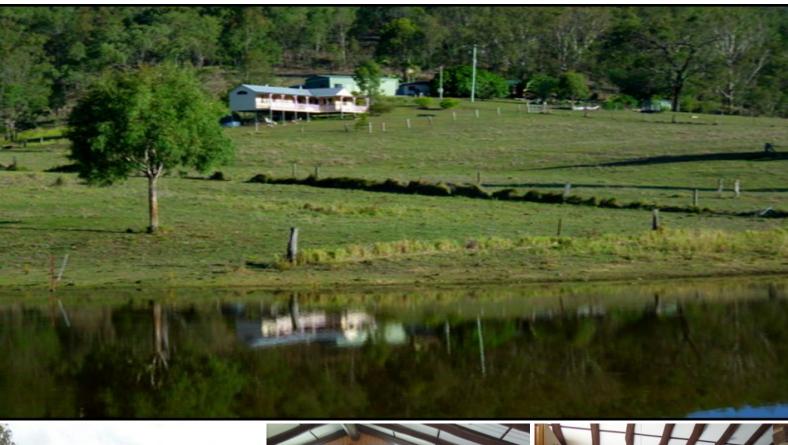

## A Country Escape

Try and find another like this. Located on 180 undulating acres is "Shirl's Place" A country retreat located in Rosevale. The fully fenced property on two titles is re-zoned to HOST FARM and is situated in a commanding elevated position, offering views along the magnificent Scenic Rim to Cunningham's Gap and beyond. Overlooking the Scenic Rim in the Bremer Valley, this beautiful solid stone/timber house plus a 3 Bedroom Country Cottage is a must see. The main house has been built from local stone and timber with cathedral ceiling, open style living area with great kitchen and ESSI combustion stove which keeps the house warm on those chilly nights. The 3 bedroom Queensland federation style Cottage, could be utilised as a B&B or could just make great guest accommodation for the visitors! Other improvements include:-