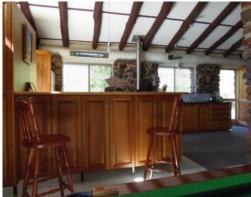

## A Country Escape

Try and find another like this. Located on 180 undulating acres is "Shirl's Place" A country retreat located in Rosevale. The fully fenced property on two titles is re-zoned to HOST FARM and is situated in a commanding elevated position, offering views along the magnificent Scenic Rim to Cunningham's Gap and beyond. Overlooking the Scenic Rim in the Bremer Valley, this beautiful solid stone/timber house plus a 3 Bedroom Country Cottage is a must see. The main house has been built from local stone and timber with cathedral ceiling, open style living area with great kitchen and ESSI combustion stove which keeps the house warm on those chilly nights. The 3 bedroom Queensland federation style Cottage, could be utilised as a B&B or could just make great guest accommodation for the visitors! Other improvements include:-