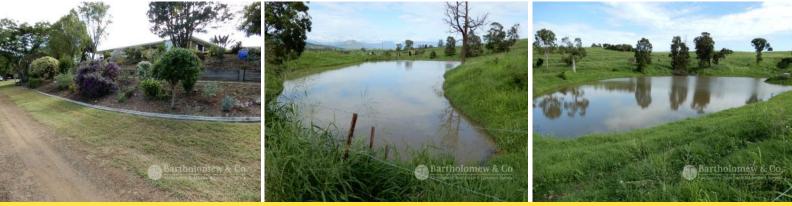

There is 40 acres of choice scrub soil with a lovely lowset brick home sited on the highest point. The 270 degree view is uninterrupted over the farming & grazing country to the famed Scenic Rim. (Great Dividing Range.) The very comfortable home has 4 b/rooms, nice kitchen & bathroom, spacious living area, large laundry, single garage with auto door & full length verandah at the front.

Domestic water is provided from numerous rain water tanks. There is a good array of sheds including two very strong metal sheds one of which has power connected & a concrete floor. A serviceable set of timber