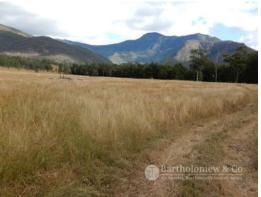

## Rare Large Acreage

Located in the ever so picturesque Scenic Rim this block will live up to these expectations, from rolling ridges to lovely creek flats and 4 titles there is plenty to offer. Acreage of this size is becoming harder to find, 209.62 Hectares / 517.97 Acres on 4 separate titles approx 40 minutes from Boonah. A large shed decked out suitable for a weekender with large open plan living, kitchen, bedroom, bathroom and toilet with water supplied via a rain water tank. A large set of steel and timber stockyards is present with crush, ramp and many internal drafting pens. Stock water is supplied by a bore equipped with a sub pump and generator which pumps to tanks and troughs, a well with a mill also pumps to a tank and trough, a spring fed hole in a gully and seasonal creeks and gullies throughout the property. Forest grazing country with good open and timbered areas. Plus GST if applicable, contact agent for further details.