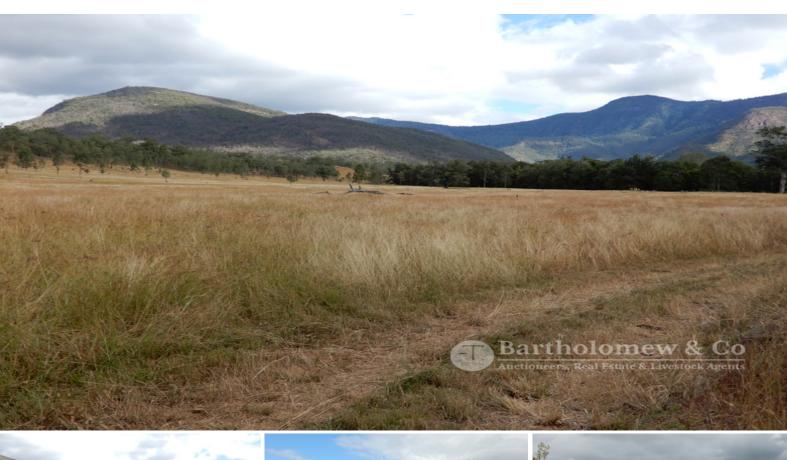

## Rare Large Acreage

Located in the ever so picturesque Scenic Rim this block will live up to these expectations, from rolling ridges to lovely creek flats and 4 titles there is plenty to offer. Acreage of this size is becoming harder to find, 209.62 Hectares / 517.97 Acres on 4 separate titles approx 40 minutes from Boonah. A large shed decked out suitable for a weekender with large open plan living, kitchen, bedroom, bathroom and toilet with water supplied via a rain water tank. A large set of steel and timber stockyards is present with crush, ramp and many internal drafting pens. Stock water is supplied by a bore equipped with a sub pump and generator which pumps to tanks and troughs, a well with a mill also pumps to a tank and trough, a spring fed hole in a gully and seasonal creeks and gullies throughout the property. Forest grazing country with good open and timbered areas. Plus GST if applicable, contact agent for further details.