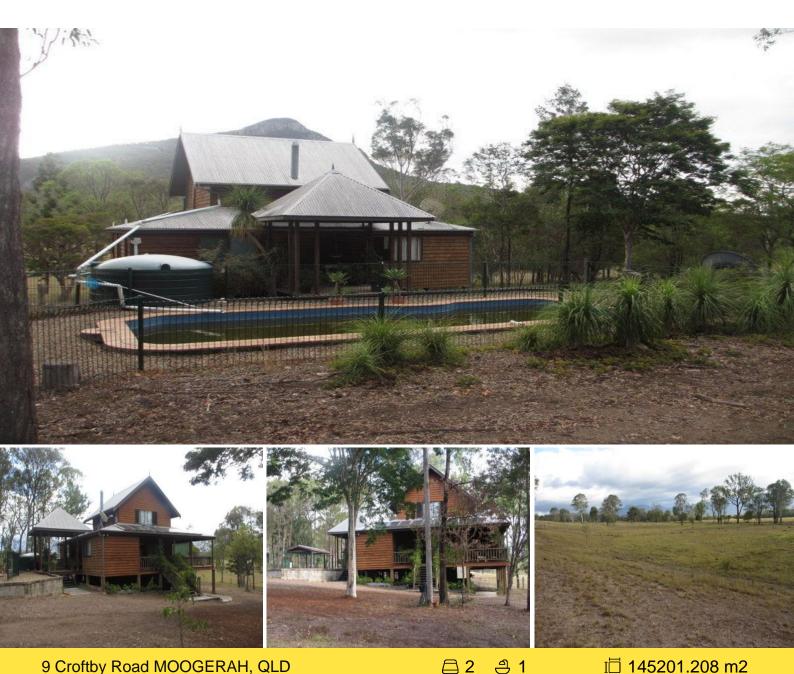

## 9 Croftby Road MOOGERAH, QLD

## This could prove to be the buy of the century

A lovely chalet style home on 35 acres of ?interesting? land. Minutes to Lake Moogerah, easy sealed road access to Boonah & a quick run to Cunning ham Highway for city commuters. This very different house built over 3 levels offers 2 possibly 3 b/rooms, open verandas on 3 sides & office/retreat on the lower level. Some features include polished timber floors, solar power, air con & in ground pool. There is a large c/bond shed with concrete floor & power connected which also has 2 stables attached. Domestic water is provided from rain water tanks while there are 3 dams for stock water. This property is located in the very scenic Moogerah area. Priced for a quick sale at \$420,000

\$420,000.00 Price: Property Type: Rural

□ 2

Tony, Gordon & Joey 0754631699 Boonah

www.bartholomew.com.au