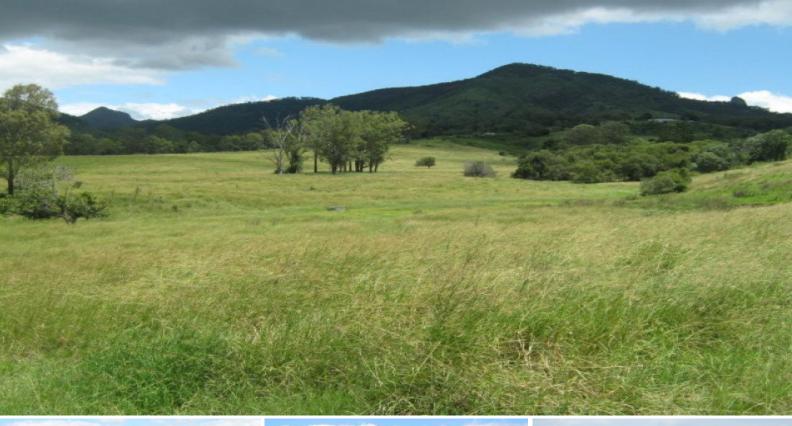

## 104 Acres Close to Moogerah Dam

A coat for all seasons. This 104 acre property will tick a lot of boxes. Predominantly scrub soil & very well grassed it will genuinely carry a number of livestock. Ideally located only a few km. from Lake Moogerah plus having an area where light planes have been landed in the past this is a great lifestyle property. Good building sites.Large dam. Bitumen road.Priced \$475,000 plus GST if applicable.