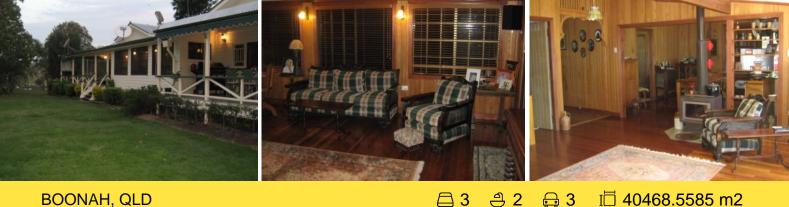

## TOO GOOD TO MISS

This 10 acre property which has a vintage timber homestead has never before been offered to the market. Located on a hilltop position a mere 5 minutes drive from the scenic township of Boonah this 3 b/room home features wide verandas on 3 sides, polished timber floors, natural vj pine walls, double hung windows & french doors. The timber kitchen with gas stove, formal dining & large open plan lounge both with wood heaters give the house a natural feeling of warmth. The main b/room has a large fully tiled ensuite with large shower & claw foot bath. Air conditioning is installed & an inground pool is in existence. Rain water is collected in numerous tanks. The property is complimented with a large array of shedding including a 12x 6 metre shed with power connected & 3 roller doors plus 2 other c/bond sheds linked together to provide parking & storage as well as accommodating a large cold room/freezer. There is a stable, round yard & wash bay for the person with horses. From the moment you enter the driveway through the long avenue of trees to this lovely freshly painted home you will be impressed. Inspection by appointment. \$649,000