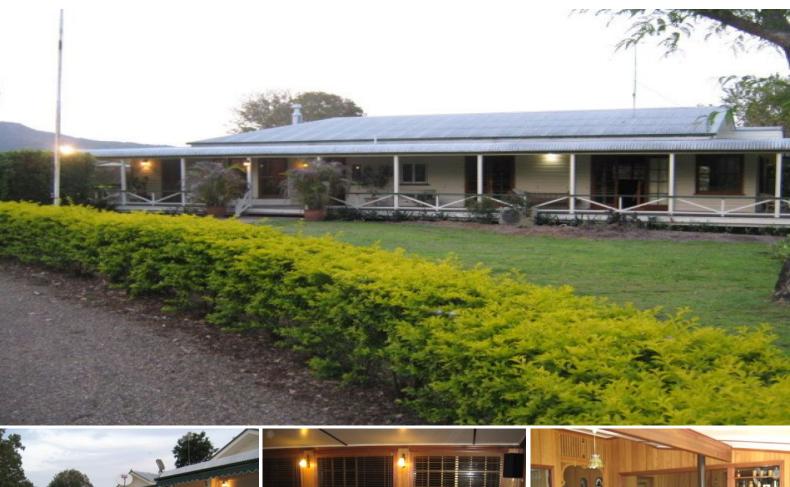

## TOO GOOD TO MISS

This 10 acre property which has a vintage timber homestead has never before been offered to the market. Located on a hilltop position a mere 5 minutes drive from the scenic township of Boonah this 3 b/room home features wide verandas on 3 sides, polished timber floors, natural vj pine walls, double hung windows & french doors. The timber kitchen with gas stove, formal dining & large open plan lounge both with wood heaters give the house a natural feeling of warmth. The main b/room has a large fully tiled ensuite with large shower & claw foot bath. Air conditioning is installed & an inground pool is in existence. Rain water is collected in numerous tanks. The property is complimented with a large array of shedding including a 12x 6 metre shed with power connected & 3 roller doors plus 2 other c/bond sheds linked together to provide parking & storage as well as accommodating a large cold room/freezer. There is a stable, round yard & wash bay for the person with horses. From the moment you enter the driveway through the long avenue of trees to this lovely freshly painted home you will be impressed. Inspection by appointment. \$649,000