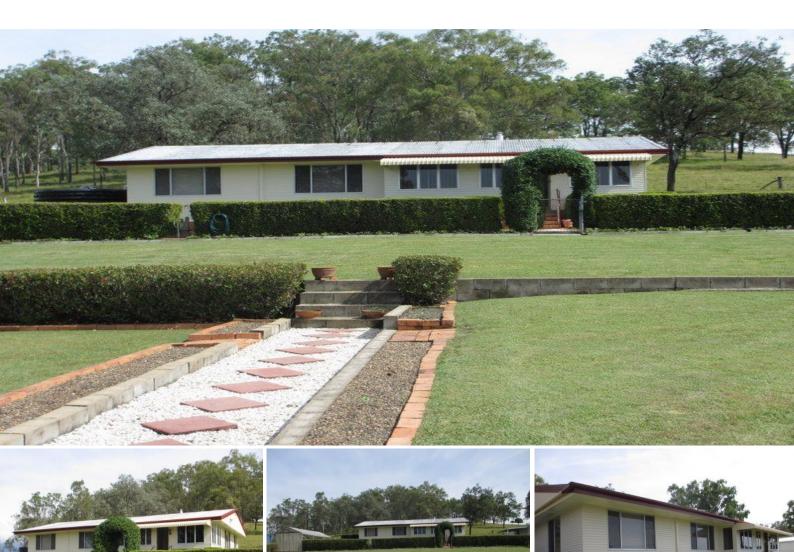

ARATULA, QLD

## Horse property. Cattle property. Or just a great place to call home

This property in the picturesque Tarome Valley has 44 acres of undulating forest soil grazing country. A 3 b/room timber home presented in excellent condition will not disappoint. There is great infrastructure in place with hay shed, 4 stables, machinery shed, steel framed fully enclosed shed with roller doors & power connected plus near new steel shed fully lined with 2 bay lock up parking attached. Domestic water is provided from rain water tanks & an equipped bore provides stock & gardens. The home stands in magnificent gardens & the views are first class \$599,000