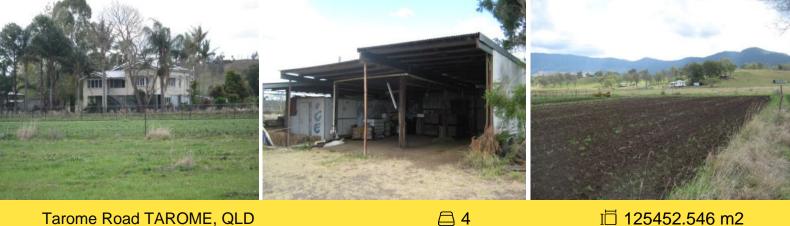

## Tarome Road TAROME, QLD

Tarome: In the ?salad bowl? of the Fassifern

Tarome: In the ?salad bowl? of the Fassifern, 31 acres of quality soil with frontage to Warrill Creek. Large high set timber home in good condition, 4 b/rooms, modern kitchen, large living areas upstairs as well as extended living areas on the lower level. Water is provided from 2 bores plus well & is pumped through u/ground mains for irrigation. Large hay/machinery shed with a cold room. This property is suitable to grow all sorts of crops and adaptable to either horses or cattle. Features abundant water and fabulous mountain views. \$585,000