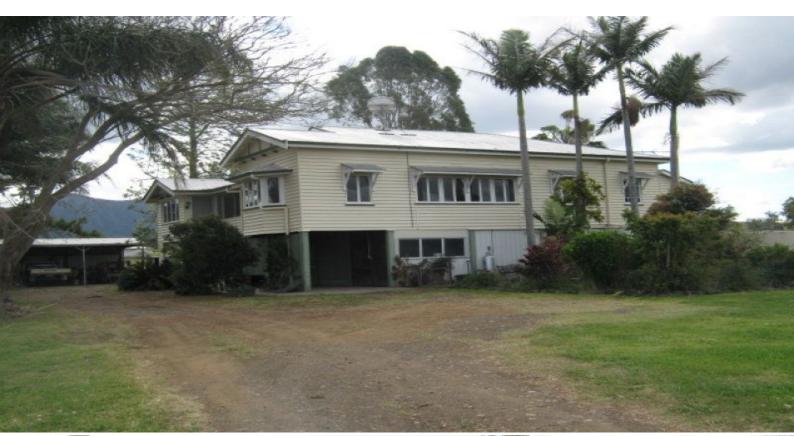

## Tarome Road TAROME, QLD

Tarome: In the ?salad bowl? of the Fassifern

Tarome: In the ?salad bowl? of the Fassifern, 31 acres of quality soil with frontage to Warrill Creek. Large high set timber home in good condition, 4 b/rooms, modern kitchen, large living areas upstairs as well as extended living areas on the lower level. Water is provided from 2 bores plus well & is pumped through u/ground mains for irrigation. Large hay/machinery shed with a cold room. This property is suitable to grow all sorts of crops and adaptable to either horses or cattle. Features abundant water and fabulous mountain views. \$585,000