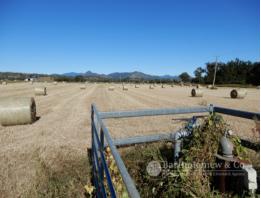

## Fodder Farm

81 acres of fertile country located only minutes from Boonah town centre. Currently being used for hay production this versatile property could be a great addition to your current operation or a solid base to build your own standalone farm. The property has been well set up and is watered by 2 bores through underground main and hydrants. Water is also pumped to a header tank via lagoon for stock use and to feed a series of troughs and other water points. A 28m x 18 hay shed and steel yards are in place with power and water available. Whether it be farming, cattle or horses this property will suit a range of uses so don't miss your opportunity to inspect.