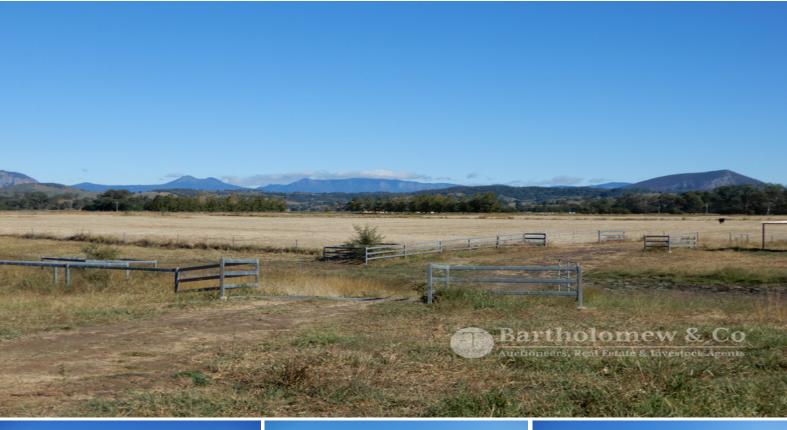

## Fodder Farm

81 acres of fertile country located only minutes from Boonah town centre. Currently being used for hay production this versatile property could be a great addition to your current operation or a solid base to build your own standalone farm. The property has been well set up and is watered by 2 bores through underground main and hydrants. Water is also pumped to a header tank via lagoon for stock use and to feed a series of troughs and other water points. A 28m x 18 hay shed and steel yards are in place with power and water available. Whether it be farming, cattle or horses this property will suit a range of uses so don't miss your opportunity to inspect.