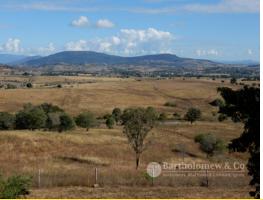

## Are you looking for a property with a ?wow factor?? If so you must view this new

Approx 7 km easy drive on a sealed road from beautiful Boonah. You will acquire 26.7 hectares (66 acres) of fertile scrub soil grazing country divided into 2 paddocks & watered from 3 dams. This charming Qld style home circa 1890 was transported to this site in approx. 2005 & situated to capture the stunning views on offer. The asking price of \$795,000 is considered very reasonable. Check out the following dot points.