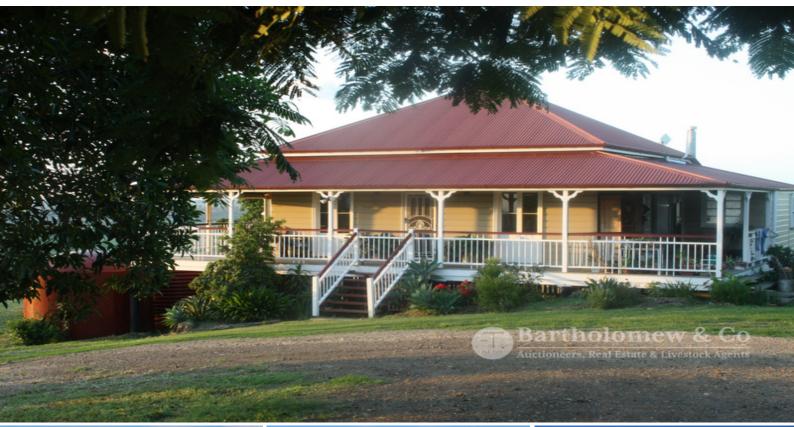

## Are you looking for a property with a ?wow factor?? If so you must view this new

Approx 7 km easy drive on a sealed road from beautiful Boonah. You will acquire 26.7 hectares (66 acres) of fertile scrub soil grazing country divided into 2 paddocks & watered from 3 dams. This charming Qld style home circa 1890 was transported to this site in approx. 2005 & situated to capture the stunning views on offer. The asking price of \$795,000 is considered very reasonable. Check out the following dot points.

- ? High set chamfer board home with verandas on all sides.
- ? Concreted under with second toilet & shower.
- ? Polished timber floors. High ceilings & vj walls.
- ? 3 b/rooms plus sleepout. Air con & fans in two b/rooms.
- ? Large eat in kitchen with big gas stove.
- ? Comfortable lounge/living room with wood heater.