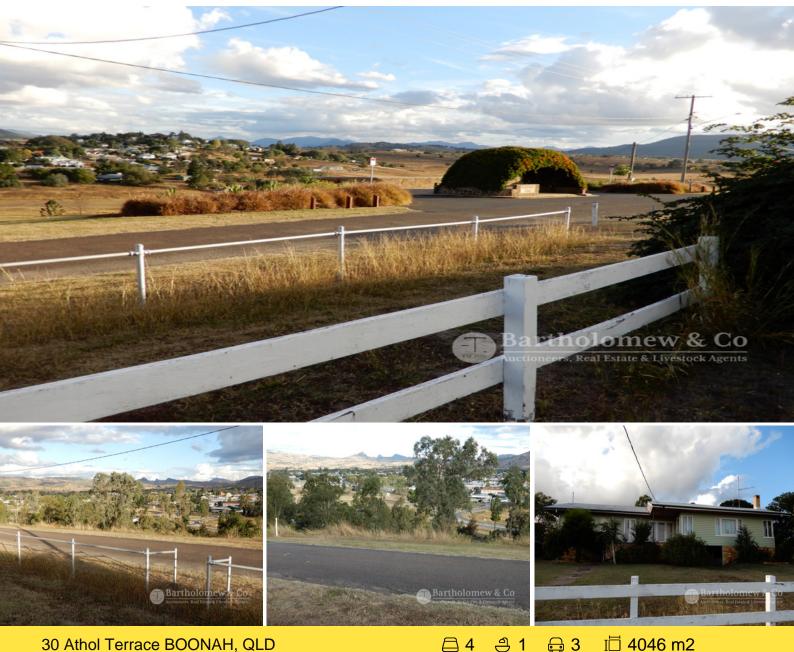

## Prestige Real Estate in Boonah.

This could well be the most desirable property currently on the market. There is limited opportunity to purchase property in this Athol Terrace (Mt Carmel) location. A mid set timber home sits across two separate titles each comprising 2023 m2 (total area of 4,046 m2 or 1 acre.) This could be the answer to your dreams as the view from the house actually overlooks the Boonah viewing platform. Buy this property to renovate & make into your forever home or merely make yourself comfortable as it is, and be invested in prime real estate. Inspect now at the realistic price of \$495,000.