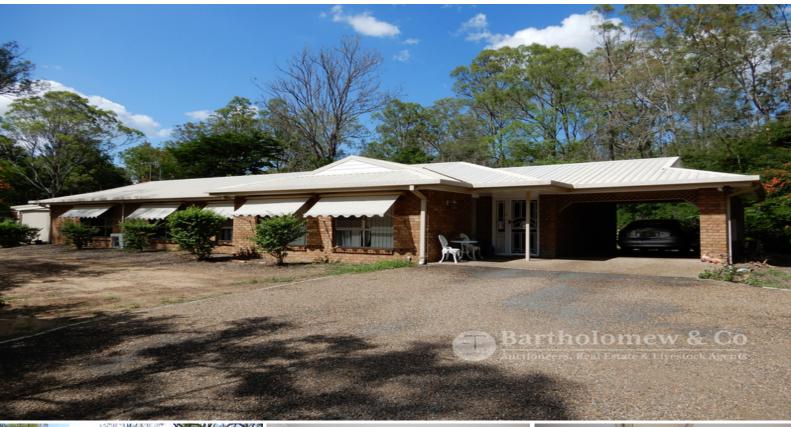

## Residential living with rural outlook.

Your privacy is assured on this 7,498 m2 (almost 2 acres) of land in beautiful Boonah. Your comfort is taken care of with a low set 4 b/room brick home having a metal roof. Internally are 4 b/rooms (main with ensuite & walk in robe), kitchen with d/washer, dining/family room, combined formal dining & lounge area, main bath room with separate toilet, laundry, 2 separate outside entertaining areas & attached carport for 1 vehicle. Air con in some rooms & others with ceiling fans.