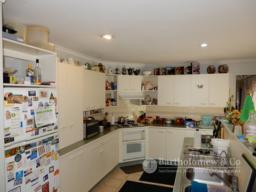

## Residential living with rural outlook.

Your privacy is assured on this 7,498 m2 (almost 2 acres) of land in beautiful Boonah. Your comfort is taken care of with a low set 4 b/room brick home having a metal roof. Internally are 4 b/rooms (main with ensuite & walk in robe), kitchen with d/washer, dining/family room, combined formal dining & lounge area, main bath room with separate toilet, laundry, 2 separate outside entertaining areas & attached carport for 1 vehicle. Air con in some rooms & others with ceiling fans.