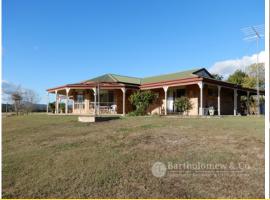

## The complete package.

40 prime acres and a more than comfortable home, this will be hard to beat. Located only a hop, skip and jump from Boonah and within spitting distance to Mt Alford this property will suit a range of Buyers. The 23 year old, one owner brick home boasts features such as 9 ft ceilings, 3 large built in bedrooms, freshly renovated en-suite, huge kitchen and expansive open plan living. There are verandahs all round and a long concreted driveway leading to the 5 bay shed. Domestic water is provided by 2 x 5000 gallon tanks and garden and stock water fed from a dam and equipped bore. There are steel stockyards should the new owner wish to run some cattle on this choice block. A great home, a fantastic paddock and with stunning views, we challenge you to find better.