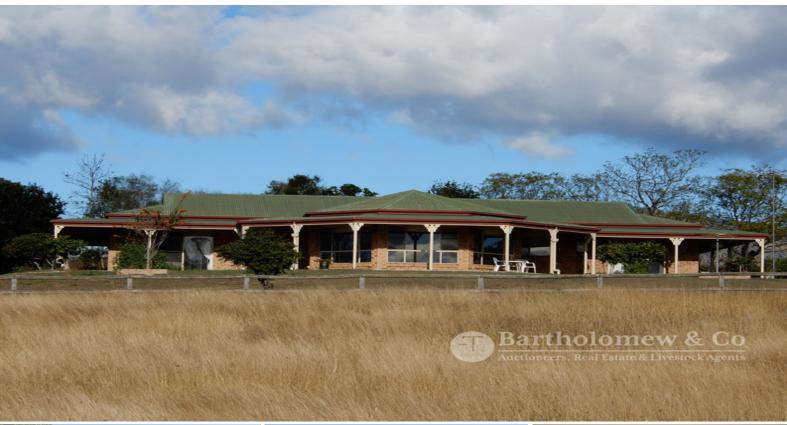

## The complete package.

40 prime acres and a more than comfortable home, this will be hard to beat. Located only a hop, skip and jump from Boonah and within spitting distance to Mt Alford this property will suit a range of Buyers. The 23 year old, one owner brick home boasts features such as 9 ft ceilings, 3 large built in bedrooms, freshly renovated en-suite, huge kitchen and expansive open plan living. There are verandahs all round and a long concreted driveway leading to the 5 bay shed. Domestic water is provided by 2 x 5000 gallon tanks and garden and stock water fed from a dam and equipped bore. There are steel stockyards should the new owner wish to run some cattle on this choice block. A great home, a fantastic paddock and with stunning views, we challenge you to find better.