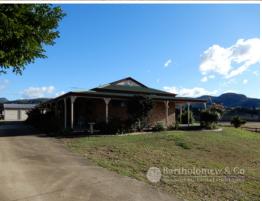

## The complete package.

40 prime acres and a more than comfortable home, this will be hard to beat. Located only a hop, skip and jump from Boonah and within spitting distance to Mt Alford this property will suit a range of Buyers. The 23 year old, one owner brick home boasts features such as 9 ft ceilings, 3 large built in bedrooms, freshly renovated en-suite, huge kitchen and expansive open plan living. There are verandahs all round and a long concreted driveway leading to the 5 bay shed. Domestic water is provided by 2 x 5000 gallon tanks and garden and stock water fed from a dam and equipped bore. There are steel stockyards should the new owner wish to run some cattle on this choice block. A great home, a fantastic paddock and with stunning views, we challenge you to find better.