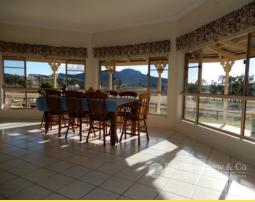

## The complete package.

40 prime acres and a more than comfortable home, this will be hard to beat. Located only a hop, skip and jump from Boonah and within spitting distance to Mt Alford this property will suit a range of Buyers. The 23 year old, one owner brick home boasts features such as 9 ft ceilings, 3 large built in bedrooms, freshly renovated en-suite, huge kitchen and expansive open plan living. There are verandahs all round and a long concreted driveway leading to the 5 bay shed. Domestic water is provided by 2 x 5000 gallon tanks and garden and stock water fed from a dam and equipped bore. There are steel stockyards should the new owner wish to run some cattle on this choice block. A great home, a fantastic paddock and with stunning views, we challenge you to find better.