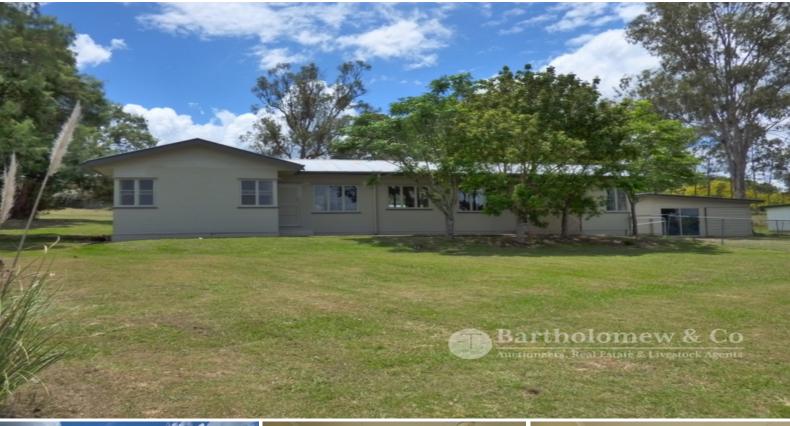

## Price drastically reduced to sell. Asking \$275,000. Reasonable offers will be gi

A beauty for the rental portfolio with current tenants in place. The large timber home (circa 1960) is established on a massive 2,666 m2 elevated residential block. The views from the kitchen window & living areas are top notch. The lowset home has chamfer board external walls & a metal roof. All rooms are large including the 3 built in b/rooms plus multiple living areas making it ideal for a family home. A covered ent area is at the rear of the house. Car accommodation is provided with lock up garage plus storage shed. The block is fully fenced. Needs a bit of TLC. however any work will certainly value add. Hard to go past this.