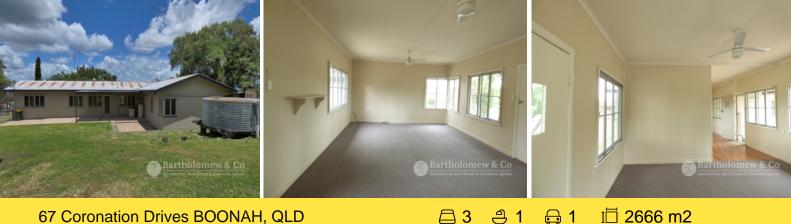

## Price drastically reduced to sell. Asking \$275,000. Reasonable offers will be gi

A beauty for the rental portfolio with current tenants in place. The large timber home (circa 1960) is established on a massive 2,666 m2 elevated residential block. The views from the kitchen window & living areas are top notch. The lowset home has chamfer board external walls & a metal roof. All rooms are large including the 3 built in b/rooms plus multiple living areas making it ideal for a family home. A covered ent area is at the rear of the house. Car accommodation is provided with lock up garage plus storage shed. The block is fully fenced. Needs a bit of TLC. however any work will certainly value add. Hard to go past this.