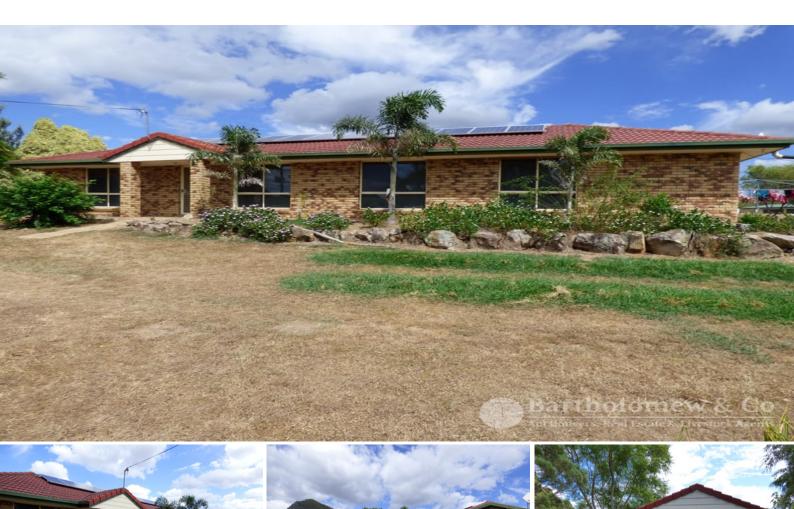

We have 1.42 hectares (3.5 acres) complemented with a lowset 4 b/room brick home.

There is a tidy kitchen with associated dining area, loungeroom, main bathroom & ensuite. Features include ducted air con, newish solar power system connected to the grid, carpet & tiles throughout, large covered rear entertainment area & town water. A free standing carport provides parking for 2 vehicles. There is a two bay metal garage with concrete floor. There is a separate paddock outside the house yard. A good variety of fruit trees are in existence. There are nice views, All the small town services are available in Aratula (short drive) with regular shopping in Boonah or Kalbar, Lake Moogerah, with all of its attractions, are just minutes away. City commuters or Air Base travellers should be interested. All of this for just \$439,000.