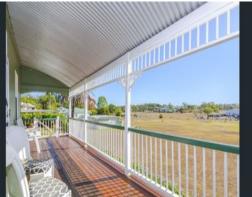

- 2 large bedrooms
- Eat-in kitchen with large 900mm gas cooktop and electric oven
- Great sized lounge room
- Stunning Crows Ash flooring
- Reverse cycle air conditioning and insulation
- Double carport plus storage underneath home
- Lovely front and rear verandas
- Good sized bathroom with separate toilet and laundry
- Only a short walk to all local schools, shops and parks