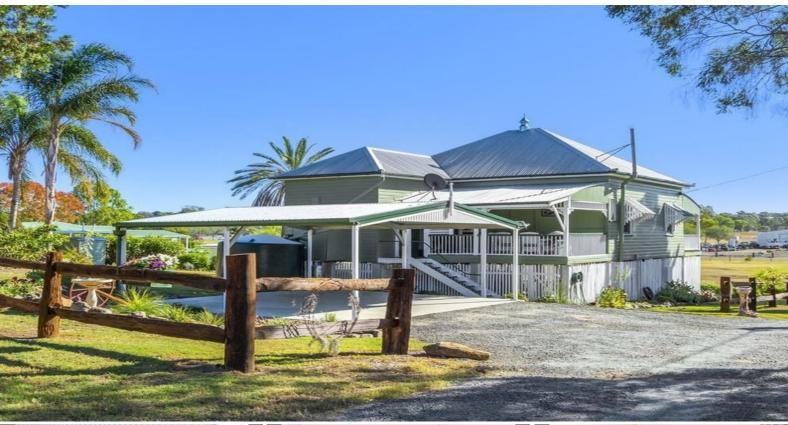

BOONAH, QLD

□ 2 □ 1 □ 1214 m2

## Traditional Boonah home

Situated down a secluded laneway surrounded by landscaped gardens but over looking open fields in the township of Boonah. The cottage has been carefully restored to its former glory keeping its beautiful character but adding modern amenities for todays living.

- 2 large bedrooms
- Eat-in kitchen with large 900mm gas cooktop and electric oven
- Great sized lounge room
- Stunning Crows Ash flooring
- Reverse cycle air conditioning and insulation
- Double carport plus storage underneath home
- Lovely front and rear verandas
- Good sized bathroom with separate toilet and laundry
- Only a short walk to all local schools, shops and parks