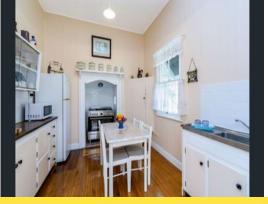

- 2 large bedrooms
- Eat-in kitchen with large 900mm gas cooktop and electric oven
- Great sized lounge room
- Stunning Crows Ash flooring
- Reverse cycle air conditioning and insulation
- Double carport plus storage underneath home
- Lovely front and rear verandas
- Good sized bathroom with separate toilet and laundry
- Only a short walk to all local schools, shops and parks