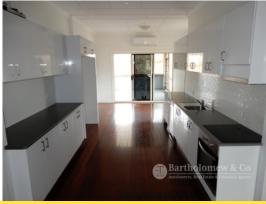

## How nice is this!

15 acres of all usable land on a sealed road within an easy stroll to the local primary school. A low set 3 b/room timber home has recently been removed to the site & presents in spic & span condition. Features include polished timber floors in all living areas, air con in all b/rooms along with the living area, modern kitchen with d/washer, nice bathroom plus a great covered deck/verandah. An adjacent shed approx 15 x 6 metres has an enclosed section housing laundry & second bathroom (would make a great student/teenage retreat.) Three open bays for parking etc. Domestic water is provided from 3 x 5000 gal poly rain water tanks. Beautiful views. Mains power connected. Nothing nicer than this.