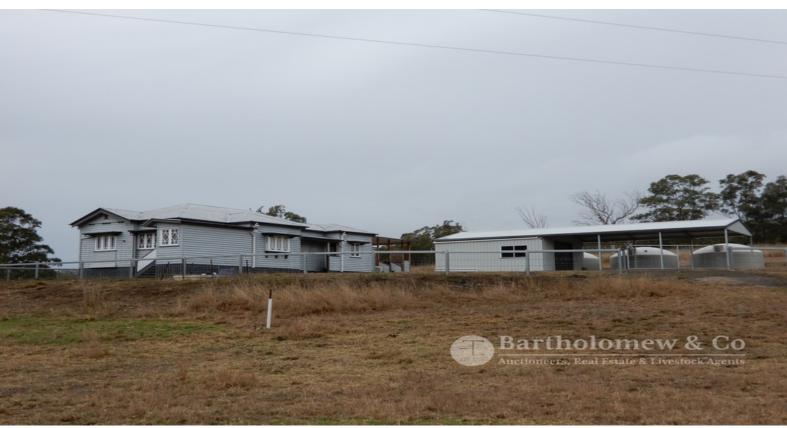

## How nice is this!

15 acres of all usable land on a sealed road within an easy stroll to the local primary school. A low set 3 b/room timber home has recently been removed to the site & presents in spic & span condition. Features include polished timber floors in all living areas, air con in all b/rooms along with the living area, modern kitchen with d/washer, nice bathroom plus a great covered deck/verandah. An adjacent shed approx 15 x 6 metres has an enclosed section housing laundry & second bathroom (would make a great student/teenage retreat.) Three open bays for parking etc. Domestic water is provided from 3 x 5000 gal poly rain water tanks. Beautiful views. Mains power connected. Nothing nicer than this.