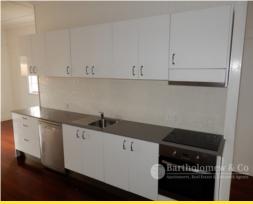

## How nice is this!

15 acres of all usable land on a sealed road within an easy stroll to the local primary school. A low set 3 b/room timber home has recently been removed to the site & presents in spic & span condition. Features include polished timber floors in all living areas, air con in all b/rooms along with the living area, modern kitchen with d/washer, nice bathroom plus a great covered deck/verandah. An adjacent shed approx 15 x 6 metres has an enclosed section housing laundry & second bathroom (would make a great student/teenage retreat.) Three open bays for parking etc. Domestic water is provided from 3 x 5000 gal poly rain water tanks. Beautiful views. Mains power connected. Nothing nicer than this.