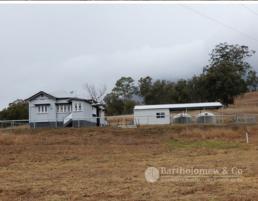

## How nice is this!

15 acres of all usable land on a sealed road within an easy stroll to the local primary school. A low set 3 b/room timber home has recently been removed to the site & presents in spic & span condition. Features include polished timber floors in all living areas, air con in all b/rooms along with the living area, modern kitchen with d/washer, nice bathroom plus a great covered deck/verandah. An adjacent shed approx 15 x 6 metres has an enclosed section housing laundry & second bathroom (would make a great student/teenage retreat.) Three open bays for parking etc. Domestic water is provided from 3 x 5000 gal poly rain water tanks. Beautiful views. Mains power connected. Nothing nicer than this.