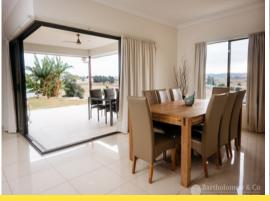

## Elevation and views.

Located high in Boonah Ridge Estate is this great family home. Orientated on the block to take in the view and capture the breezes, plenty of thought was put into this build. Offering 4 bedrooms, kids' retreat (could be 5th bedroom, office or media room), great kitchen with Caesar bench tops and freestanding gas stove. Open plan living is a feature of the home which flows through stacker doors onto large patio perfect for entertaining. The outdoor living space leads down a terraced yard to the firepit. Parking is covered by a triple garage and there is also a 6m x 9m colourbond shed located in the fully fenced backyard. All bases have been covered on this home and with blocks of land becoming scarce don't miss this property.