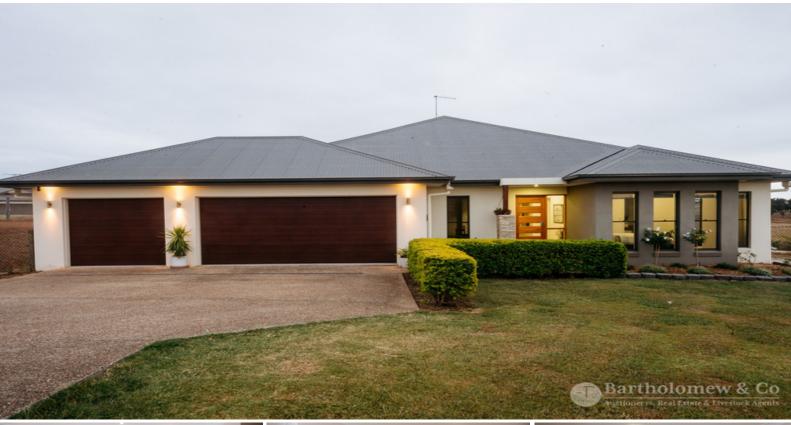

45 Berryman Circuit HOYA, QLD

□ 5 ⊕ 2 ⊕ 3

ı⊟ 4071 m2

## Elevation and views.

Located high in Boonah Ridge Estate is this great family home. Orientated on the block to take in the view and capture the breezes, plenty of thought was put into this build. Offering 4 bedrooms, kids' retreat (could be 5th bedroom, office or media room), great kitchen with Caesar bench tops and freestanding gas stove. Open plan living is a feature of the home which flows through stacker doors onto large patio perfect for entertaining. The outdoor living space leads down a terraced yard to the firepit. Parking is covered by a triple garage and there is also a 6m x 9m colourbond shed located in the fully fenced backyard. All bases have been covered on this home and with blocks of land becoming scarce don't miss this property.