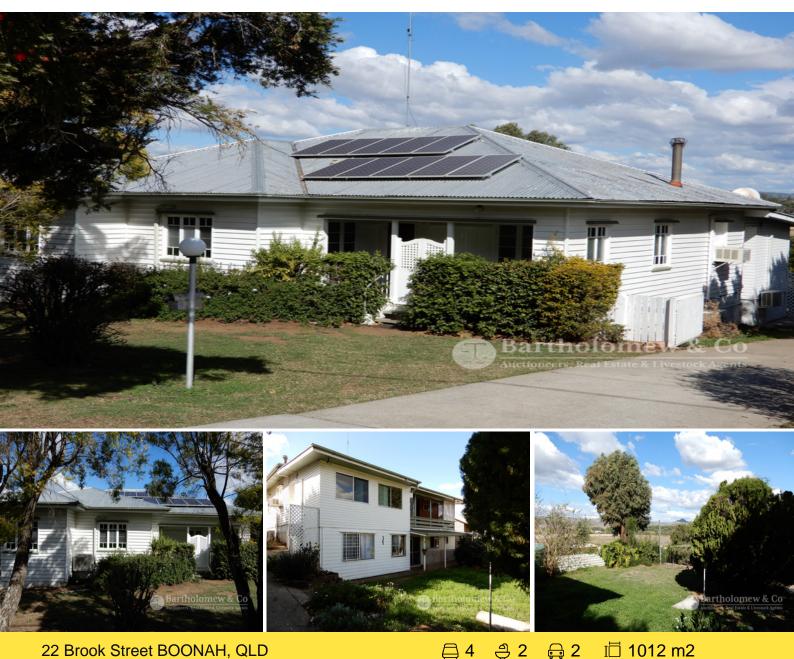

## 22 Brook Street BOONAH, QLD

## A place for the whole family & then some.

This large timber home located at 22 Brook Street Boonah is a premier address in town. This extra large home has 3 b/rooms on the upper level & scope for a possible 4th depending on how the space is utilized. There is a big eat in kitchen, dining area with wood heater & air con, lounge room, family room, bathroom, small open front veranda plus a good size entertainment area at the rear taking in local & mountain views. Underneath is a "self contained granny flat" with kitchen/living area, b/room & bathroom. A concrete drive way leads to large shed approx 12 x 9 metre with power connected & roller doors. A Solar power system is connected to the grid & there are 2 rain water tanks. Fenced on 3 sides. A great family home.