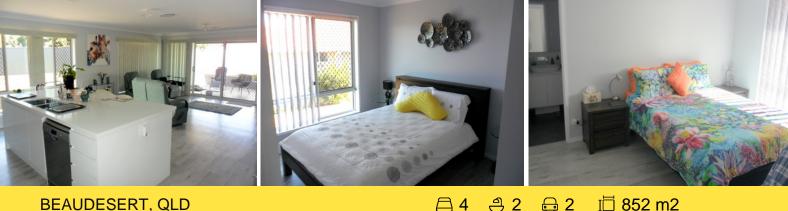

## **BEAUDESERT, QLD**

Features:

- Double lock up garage
- 4 Bedrooms, master with ensuite and walk in robe
- All other bedrooms have built in wardrobes
- Spacious open plan kitchen, dining, living
- Alfresco area
- Quality kitchen appliances
- Caesar Stone bench tops
- Large walk in pantry
- Large walk in linen