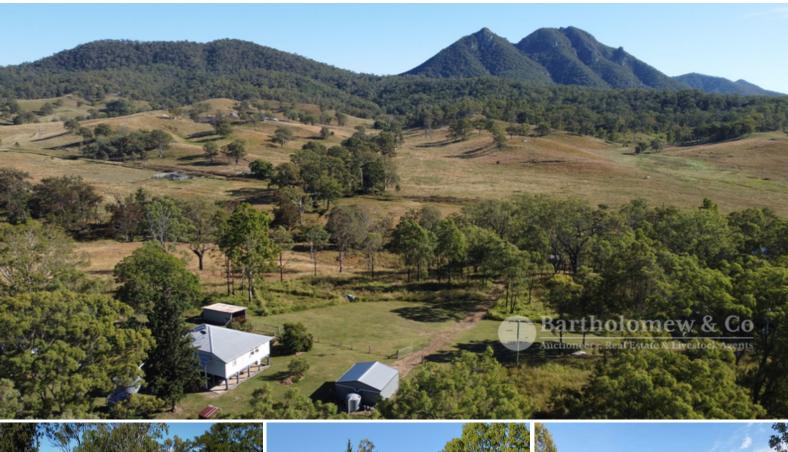

## "Croftby Hills Homestead"

Choose your own use for this lovely property. Bed & Breakfast? Weekender? Retirement home? The options keep going.

Located approx 25kms from beautiful Boonah with a sealed road access, you will acquire 8 acres of land with a beaut timber home. The views from the house are spectacular. The property is divide by a semi-permanent creek & further watered from a spring fed dam plus an equipped bore. The highset home has 3 bedrooms, modern eat in kitchen with the original wood stove in place, separate lounge & enclosed front verandah. A 'utility room" under could be a great retreat or man cave. There is a near new two bay shed with concrete floor for parking/workshop. Various other useful sheds are in existence. There are some lovely park-like areas around the creek for relaxation. There are some individual little paddocks with secure fencing. Nothing nicer in this category. All offers over \$535,000 will be given serious consideration.