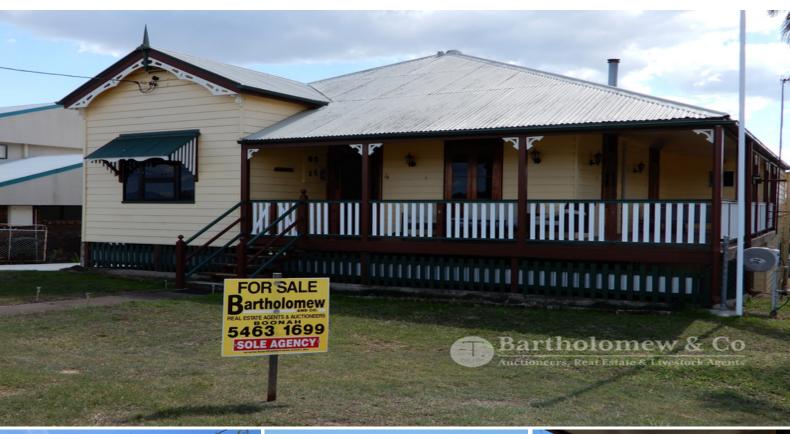

4 Athol Terrace BOONAH, QLD

## Location, Location!

A quality home on a quality block, this is one not to miss. A classic Qld'r with some modern touches the home features 4 bedrooms upstairs (with air-con), lovely lounge with fireplace, high ceilings, vi walls, French doors, polished floors, ornate arch and fretwork. A spacious kitchen incorporates a dining area and opens onto a great North facing verandah offering outstanding views. A fully self-contained granny flat downstairs has office, large living (with air-con), kitchen, large bedroom, ensuite and storage. It does not stop there - a great man cave adjacent to the above ground pool provides for extra entertaining space and has a large undercover area that flows onto the fire pit (this also houses solar panels that feed back to the grid). Down a freshly concreted driveway in the fully fenced and landscaped yard is 7m x 6m shed with power and garden shed. The views on offer are second to none and can be taken advantage of from a front and side verandah. Properties of this nature do not hit the market often so don't miss your opportunity!

Price: \$545,000.00 Property Type: House