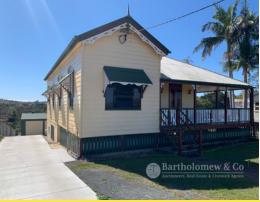

4 Athol Terrace BOONAH, QLD

## Location, Location!

A quality home on a quality block, this is one not to miss. A classic Qld'r with some modern touches the home features 4 bedrooms upstairs (with air-con), lovely lounge with fireplace, high ceilings, vi walls, French doors, polished floors, ornate arch and fretwork. A spacious kitchen incorporates a dining area and opens onto a great North facing verandah offering outstanding views. A fully self-contained granny flat downstairs has office, large living (with air-con), kitchen, large bedroom, ensuite and storage. It does not stop there - a great man cave adjacent to the above ground pool provides for extra entertaining space and has a large undercover area that flows onto the fire pit (this also houses solar panels that feed back to the grid). Down a freshly concreted driveway in the fully fenced and landscaped yard is 7m x 6m shed with power and garden shed. The views on offer are second to none and can be taken advantage of from a front and side verandah. Properties of this nature do not hit the market often so don't miss your opportunity!