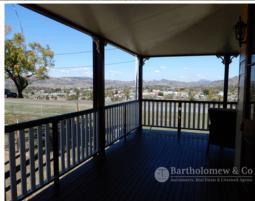

## Location, Location!

A quality home on a quality block, this is one not to miss. A classic Qld'r with some modern touches the home features 4 bedrooms upstairs (with air-con), lovely lounge with fireplace, high ceilings, vi walls, French doors, polished floors, ornate arch and fretwork. A spacious kitchen incorporates a dining area and opens onto a great North facing verandah offering outstanding views. A fully self-contained granny flat downstairs has office, large living (with air-con), kitchen, large bedroom, ensuite and storage. It does not stop there - a great man cave adjacent to the above ground pool provides for extra entertaining space and has a large undercover area that flows onto the fire pit (this also houses solar panels that feed back to the grid). Down a freshly concreted driveway in the fully fenced and landscaped yard is 7m x 6m shed with power and garden shed. The views on offer are second to none and can be taken advantage of from a front and side verandah. Properties of this nature do not hit the market often so don't miss your opportunity!