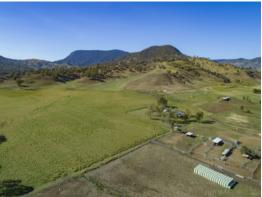

## "Glenapp" - Water, Scale and Location

"Glenapp" is an outstanding South East Queensland cattle and cropping operation within 90 minutes of both Brisbane and the Gold Coast.

Located at Running Creek about 40\*km south of Beaudesert, the spectacular property covers 1230\* hectares (3040\* acres) on 27 titles. "Glenapp" features a 6\*km frontage to Running Creek, which is recognised as one of the region's most permanent and reliable irrigation water supplies.

The highly productive property has historically run 1200 breeders and progeny up to 350kg. There is also a license to operate a 250 head feedlot.

Although set up for cattle and fodder production, "Glenapp" is also ideal for horticulture with its rich soils, and 902 megalitre water allocations, plus major 300ML storage dam and dam sites.

About 200ha of "Glenapp" is under irrigation.

There is extensive infrastructure across the property including houses, cottages, sheds an

Price: AUCTION
Property Type: Rural