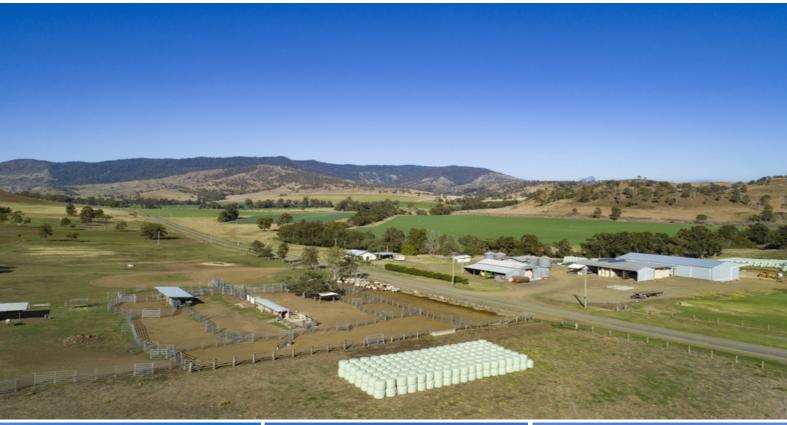

## "Glenapp" - Water, Scale and Location

"Glenapp" is an outstanding South East Queensland cattle and cropping operation within 90 minutes of both Brisbane and the Gold Coast.

Located at Running Creek about 40\*km south of Beaudesert, the spectacular property covers 1230\* hectares (3040\* acres) on 27 titles. "Glenapp" features a 6\*km frontage to Running Creek, which is recognised as one of the region's most permanent and reliable irrigation water supplies.

The highly productive property has historically run 1200 breeders and progeny up to 350kg. There is also a license to operate a 250 head feedlot.

Although set up for cattle and fodder production, "Glenapp" is also ideal for horticulture with its rich soils, and 902 megalitre water allocations, plus major 300ML storage dam and dam sites.

About 200ha of "Glenapp" is under irrigation.

There is extensive infrastructure across the property including houses, cottages, sheds an

Price: AUCTION
Property Type: Rural