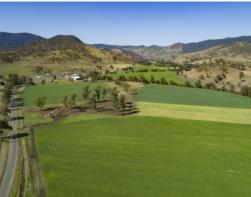

## "Glenapp" - Water, Scale and Location

"Glenapp" is an outstanding South East Queensland cattle and cropping operation within 90 minutes of both Brisbane and the Gold Coast.

Located at Running Creek about 40\*km south of Beaudesert, the spectacular property covers 1230\* hectares (3040\* acres) on 27 titles. "Glenapp" features a 6\*km frontage to Running Creek, which is recognised as one of the region's most permanent and reliable irrigation water supplies.

The highly productive property has historically run 1200 breeders and progeny up to 350kg. There is also a license to operate a 250 head feedlot.

Although set up for cattle and fodder production, "Glenapp" is also ideal for horticulture with its rich soils, and 902 megalitre water allocations, plus major 300ML storage dam and dam sites.

About 200ha of "Glenapp" is under irrigation.

There is extensive infrastructure across the property including houses, cottages, sheds an

Price: AUCTION
Property Type: Rural