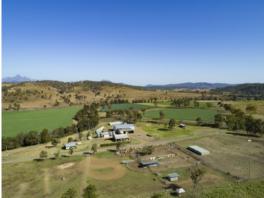

## "Glenapp" - Water, Scale and Location

"Glenapp" is an outstanding South East Queensland cattle and cropping operation within 90 minutes of both Brisbane and the Gold Coast.

Located at Running Creek about 40\*km south of Beaudesert, the spectacular property covers 1230\* hectares (3040\* acres) on 27 titles. "Glenapp" features a 6\*km frontage to Running Creek, which is recognised as one of the region's most permanent and reliable irrigation water supplies.

The highly productive property has historically run 1200 breeders and progeny up to 350kg. There is also a license to operate a 250 head feedlot.

Although set up for cattle and fodder production, "Glenapp" is also ideal for horticulture with its rich soils, and 902 megalitre water allocations, plus major 300ML storage dam and dam sites.

About 200ha of "Glenapp" is under irrigation.

There is extensive infrastructure across the property including houses, cottages, sheds an

Price: AUCTION
Property Type: Rural