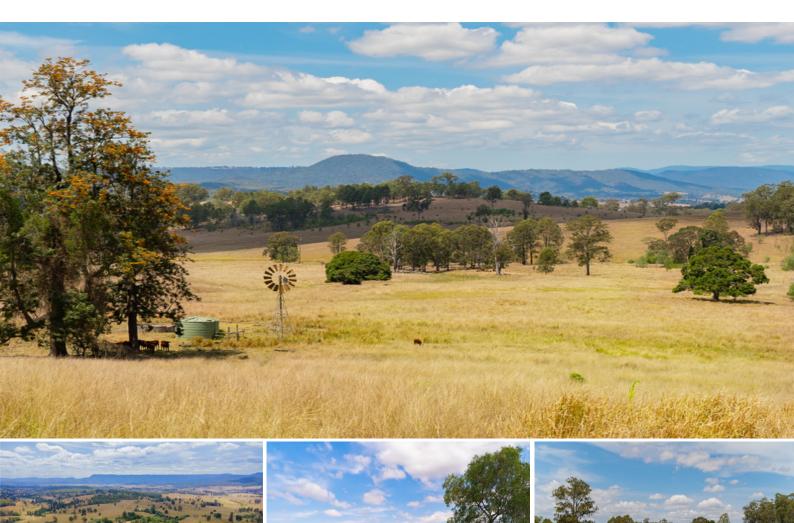

## A Picturesque Property With Plenty Of Potential

Located on the fringe of Beaudesert township this 659 acre property has plenty to offer. With stunning views over the picturesque valley, 6 titles (Potential sub division qualities), stunning building sites and power connected are some of the qualities of this property. Properties of this size and nature are a rarity on todays market.

Property Features: 4 internal paddocks 2 dams Bore with solar pump connected to tank and trough Spring fed gullies Cattle yards with crush, ramp and dip Very old timber house

An inspection is a must, contact agent for further details or to arrange an inspection.