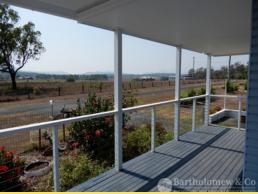

## A Solid home with a rural outlook.

A Solid home with a rural outlook. The home offers 3 generous bedrooms (2 with built-in cupboards) spacious lounge room with air-con, tidy kitchen with dining area, large bathroom and large laundry. Features include polished timber floors through out, great front verandah with views over farm land to the mountains, and covered rear verandah with ramp access. Parking is provided by a carport and there is a small garden shed. A container on the property can stay providing for extra storage.