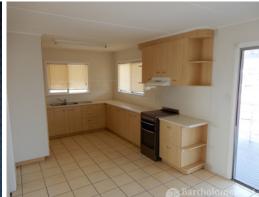

## A Solid home with a rural outlook.

A Solid home with a rural outlook. The home offers 3 generous bedrooms (2 with built-in cupboards) spacious lounge room with air-con, tidy kitchen with dining area, large bathroom and large laundry. Features include polished timber floors through out, great front verandah with views over farm land to the mountains, and covered rear verandah with ramp access. Parking is provided by a carport and there is a small garden shed. A container on the property can stay providing for extra storage.