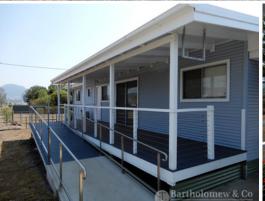

## A Solid home with a rural outlook.

A Solid home with a rural outlook. The home offers 3 generous bedrooms (2 with built-in cupboards) spacious lounge room with air-con, tidy kitchen with dining area, large bathroom and large laundry. Features include polished timber floors through out, great front verandah with views over farm land to the mountains, and covered rear verandah with ramp access. Parking is provided by a carport and there is a small garden shed. A container on the property can stay providing for extra storage.