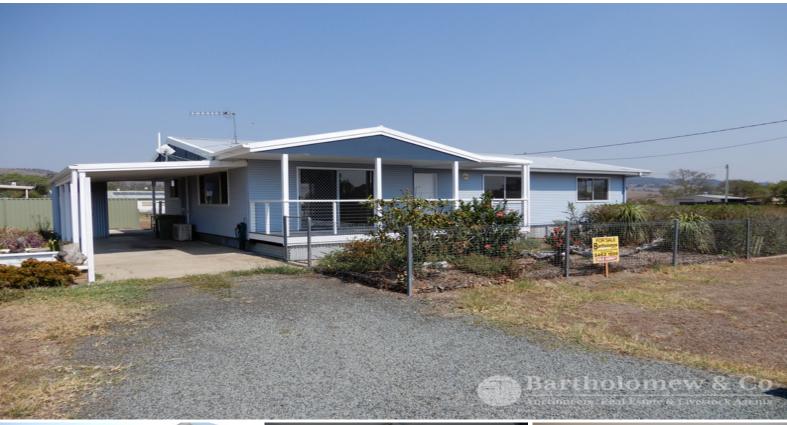

## 22 McLaughlin Street MOUNT ALFORD, QLD

□ 3 □

ı⊟ m2

## A Solid home with a rural outlook.

A Solid home with a rural outlook. The home offers 3 generous bedrooms (2 with built-in cupboards) spacious lounge room with air-con, tidy kitchen with dining area, large bathroom and large laundry. Features include polished timber floors through out, great front verandah with views over farm land to the mountains, and covered rear verandah with ramp access. Parking is provided by a carport and there is a small garden shed. A container on the property can stay providing for extra storage.