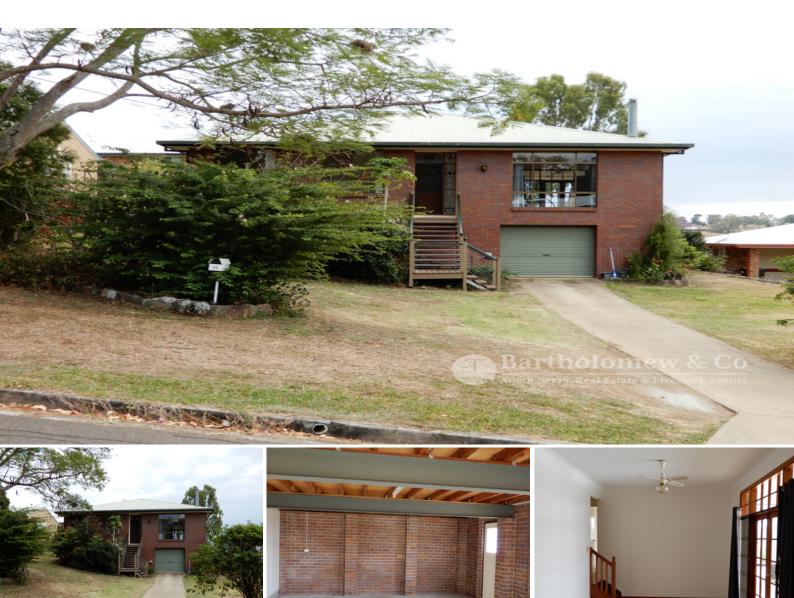

## 22 Cheltenham Street BOONAH, QLD

## Striking family home.

Located in a quiet & leafy street is this massive high set brick home. There are 5 b/rooms plus a study with a split level configuration (approx 3 steps) on one level & kitchen, dining, lounge room plus large rear verandah on the lower level. Air con in most rooms plus wood heater provide for year round comfort. Lock up car parking & storage is provided under the home. This appears to be an extremely well built home on a large 934m2 block. Book your inspection now.

Price: \$450,000.00 Property Type: House

**□** 5

**₽** 1

ı⊟ 934 m2

Joey Worley

0466838667