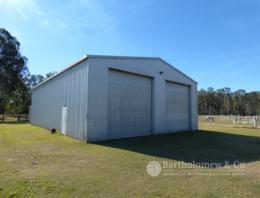

## A handy location

Conveniently located just off the Cunningham Highway is this versatile 30 acre property. Current owners have set up and used the property with horses in mind and has 7 internal paddocks. Improvements include a tidy lowset 4 bedroom home with open plan living, open fireplace, air-conditioning, front verandah and rear entertainment area. A huge 18m x 12m shed provides for storage, a 6m x 8m shed for workshop and a 6m x 9m shed for parking so all your needs should be covered! Domestic water is provided by 3 x 5000 gallon water tanks and for stock there are 2 dams and seasonal creek that runs through the property. This property has been well established for horses but lends itself to cattle with a solid set of timber stockyards. Take advantage of someone else's hard work and be sure to inspect.