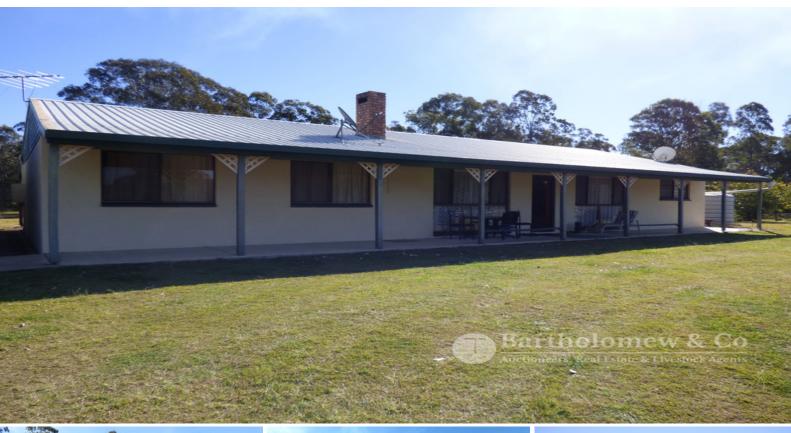

## A handy location

Conveniently located just off the Cunningham Highway is this versatile 30 acre property. Current owners have set up and used the property with horses in mind and has 7 internal paddocks. Improvements include a tidy lowset 4 bedroom home with open plan living, open fireplace, air-conditioning, front verandah and rear entertainment area. A huge 18m x 12m shed provides for storage, a 6m x 8m shed for workshop and a 6m x 9m shed for parking so all your needs should be covered! Domestic water is provided by 3 x 5000 gallon water tanks and for stock there are 2 dams and seasonal creek that runs through the property. This property has been well established for horses but lends itself to cattle with a solid set of timber stockyards. Take advantage of someone else's hard work and be sure to inspect.