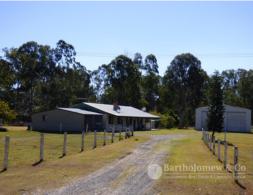

## A handy location

Conveniently located just off the Cunningham Highway is this versatile 30 acre property. Current owners have set up and used the property with horses in mind and has 7 internal paddocks. Improvements include a tidy lowset 4 bedroom home with open plan living, open fireplace, air-conditioning, front verandah and rear entertainment area. A huge 18m x 12m shed provides for storage, a 6m x 8m shed for workshop and a 6m x 9m shed for parking so all your needs should be covered! Domestic water is provided by 3 x 5000 gallon water tanks and for stock there are 2 dams and seasonal creek that runs through the property. This property has been well established for horses but lends itself to cattle with a solid set of timber stockyards. Take advantage of someone else's hard work and be sure to inspect.